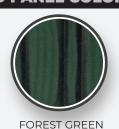

#### **SMOOTH PANEL COLORS**

**POWDER COATED PANEL COLORS** 

SIENNA SUNSET

POWDER COATED HD PANEL COLORS

\*Note: Colors shown in digital file may have slight differences than actual metal product