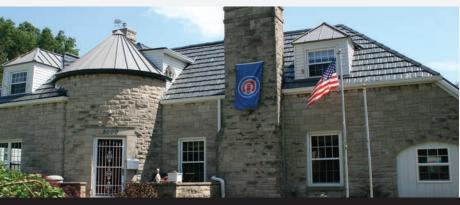

## **MODERN**

& ELEGANT ROOFING

The Shake Panel Series offers a modern take on a classic roofing style, the wood shake roof. Constructed of high quality, durable steel, the Shake Panel series offers a unique, beautiful look, with unmatched durability and performance.

# **METAL SHAKE SERIES**

ROOFING AS BEAUTIFUL AS IT IS DURABLE

The Metal Shake Series is offered in three unique finish styles and seven standard colors (custom colors are available). Each finish option is made of the same high-quality, 24 gauge steel at our Midwest manufacturing facility, custom designed for your home!