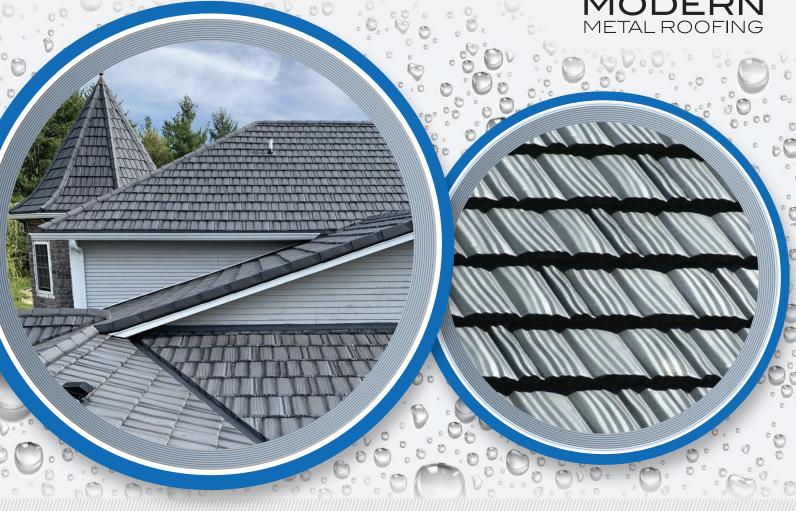

## **MODERN**

& ELEGANT ROOFING

The Shake Panel Series offers a modern take on a classic roofing style, the wood shake roof. Constructed of high quality, durable steel, the Shake Panel series offers a unique, beautiful look, with unmatched durability and performance.

# **METAL SHAKE SERIES**

ROOFING AS BEAUTIFUL AS IT IS DURABLE

The Metal Shake Series is offered in three unique finish styles and seven standard colors (custom colors are available). Each finish option is made of the same high-quality, 24 gauge steel at our Midwest manufacturing facility, custom designed for your home!