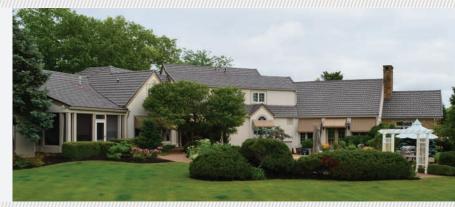

## **MODERN**

& ELEGANT ROOFING

The Shake Panel Series offers a modern take on a classic roofing style, the wood shake roof. Constructed of high quality, durable steel, the Shake Panel series offers a unique, beautiful look, with unmatched durability and performance.

# **METAL SHAKE SERIES**

ROOFING AS BEAUTIFUL AS IT IS DURABLE

The Metal Shake Series is offered in three unique finish styles and seven standard colors (custom colors are available). Each finish option is made of the same high-quality, 24 gauge steel at our Midwest manufacturing facility, custom designed for your home!