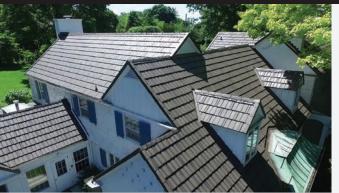

## **MODERN**

& ELEGANT ROOFING

The Shake Panel Series offers a modern take on a classic roofing style, the wood shake roof. Constructed of high quality, durable steel, the Shake Panel series offers a unique, beautiful look, with unmatched durability and performance.

# **METAL SHAKE SERIES**

ROOFING AS BEAUTIFUL AS IT IS DURABLE

The Metal Shake Series is offered in three unique finish styles and seven standard colors (custom colors are available). Each finish option is made of the same high-quality, 24 gauge steel at our Midwest manufacturing facility, custom designed for your home!