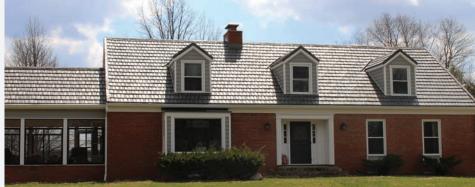

## **MODERN**

& ELEGANT ROOFING

The Shake Panel Series offers a modern take on a classic roofing style, the wood shake roof. Constructed of high quality, durable steel, the Shake Panel series offers a unique, beautiful look, with unmatched durability and performance.

# **METAL SHAKE SERIES**

ROOFING AS BEAUTIFUL AS IT IS DURABLE

The Metal Shake Series is offered in three unique finish styles and seven standard colors (custom colors are available). Each finish option is made of the same high-quality, 24 gauge steel at our Midwest manufacturing facility, custom designed for your home!