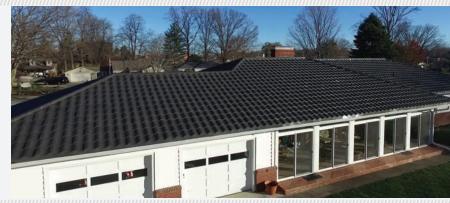

### LOOK IN MODERN METAL

The Metal Tile Panel Series provides the aesthetic value of natural clay tile, at a fraction of the weight and cost. The Metal Tile Panel series offers unique and beautiful roofing options, while providing the same long-term roofing performance as traditional clay tile.

# METAL TILE SERIES MODERN MATERIALS, CLASSIC STYLE

The Metal Tile Series is offered in three unique finish styles and seven standard colors (custom colors are available). Each finish option is made of the same high-quality, 24 gauge steel at our Midwest manufacturing facility, custom designed for your home!