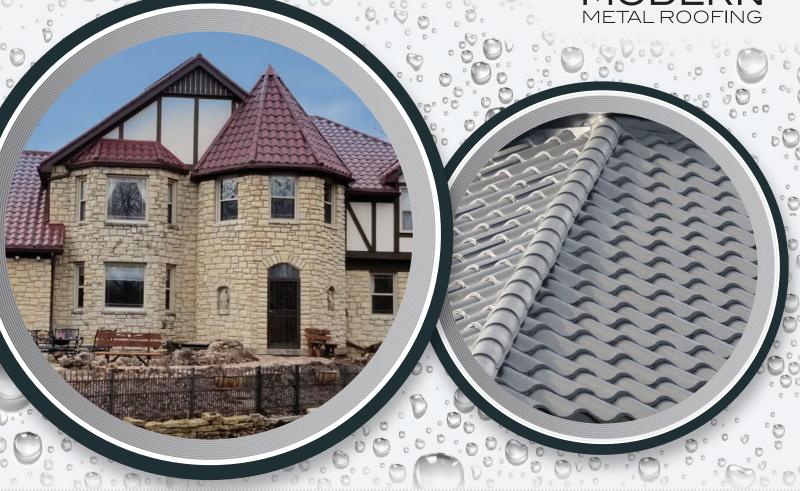

### LOOK IN MODERN METAL

The Metal Tile Panel Series provides the aesthetic value of natural clay tile, at a fraction of the weight and cost. The Metal Tile Panel series offers unique and beautiful roofing options, while providing the same long-term roofing performance as traditional clay tile.

# METAL TILE SERIES MODERN MATERIALS, CLASSIC STYLE

The Metal Tile Series is offered in three unique finish styles and seven standard colors (custom colors are available). Each finish option is made of the same high-quality, 24 gauge steel at our Midwest manufacturing facility, custom designed for your home!