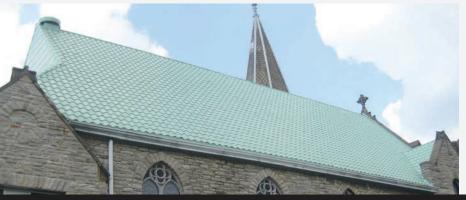

### LOOK IN MODERN METAL

The Metal Tile Panel Series provides the aesthetic value of natural clay tile, at a fraction of the weight and cost. The Metal Tile Panel series offers unique and beautiful roofing options, while providing the same long-term roofing performance as traditional clay tile.

# METAL TILE SERIES MODERN MATERIALS, CLASSIC STYLE

The Metal Tile Series is offered in three unique finish styles and seven standard colors (custom colors are available). Each finish option is made of the same high-quality, 24 gauge steel at our Midwest manufacturing facility, custom designed for your home!