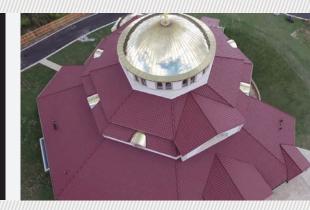

### LOOK IN MODERN METAL

The Metal Tile Panel Series provides the aesthetic value of natural clay tile, at a fraction of the weight and cost. The Metal Tile Panel series offers unique and beautiful roofing options, while providing the same long-term roofing performance as traditional clay tile.

# METAL TILE SERIES MODERN MATERIALS, CLASSIC STYLE

The Metal Tile Series is offered in three unique finish styles and seven standard colors (custom colors are available). Each finish option is made of the same high-quality, 24 gauge steel at our Midwest manufacturing facility, custom designed for your home!