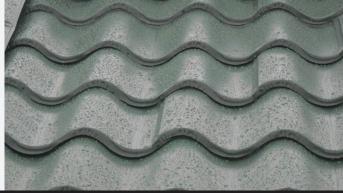

# METAL TILE SERIES MODERN MATERIALS, CLASSIC STYLE

The Metal Tile Series is offered in three unique finish styles and seven standard colors (custom colors are available). Each finish option is made of the same high-quality, 24 gauge steel at our Midwest manufacturing facility, custom designed for your home!

### **SMOOTH PANEL COLORS**

CHARCOAL

**FOREST GREEN** 

SIENNA SUNSET

HICKORY

WEATHERED WOOD

#### **POWDER COATED PANEL COLORS**

CHARCOAL

**COLONIAL SLATE** 

COLONIAL SLATE

FOREST GREEN

SIENNA SUNSET

HICKORY

WEATHERED WOOD

### POWDER COATED HD PANEL COLORS

**COLONIAL SLATE** 

**FOREST GREEN** 

SIENNA SUNSET

WEATHERED WOOD