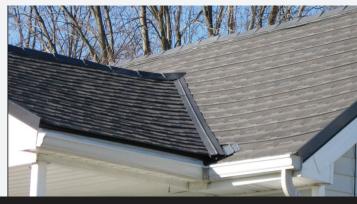

### & FXCEPTIONALLY DURABLE

The Metal Shingle Series offers the look of premium asphalt shingles, while delivering more than twice the service life. Constructed of high quality, durable steel, the Metal Shingle series provides unmatched resistance to weather damage, energy savings, and beauty, all in an environmentally-friendly alternate to asphalt shingles.

# **METAL SHINGLE SERIES**

TRADITIONAL STYLE, HIGH-TECH PERFORMANCE

The Metal Shingle Series is offered in three unique finish styles and seven standard colors (custom colors are available). Each finish option is made of the same high-quality, 24 gauge steel at our Midwest manufacturing facility, custom designed for your home!