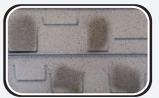

### & FXCEPTIONALLY DURABLE

The Metal Shingle Series offers the look of premium asphalt shingles, while delivering more than twice the service life. Constructed of high quality, durable steel, the Metal Shingle series provides unmatched resistance to weather damage, energy savings, and beauty, all in an environmentally-friendly alternate to asphalt shingles.

# **METAL SHINGLE SERIES**

TRADITIONAL STYLE, HIGH-TECH PERFORMANCE

The Metal Shingle Series is offered in three unique finish styles and seven standard colors (custom colors are available). Each finish option is made of the same high-quality, 24 gauge steel at our Midwest manufacturing facility, custom designed for your home!