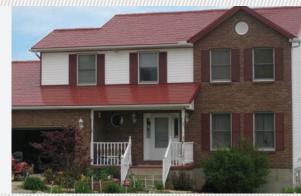

### & FXCEPTIONALLY DURABLE

The Metal Shingle Series offers the look of premium asphalt shingles, while delivering more than twice the service life. Constructed of high quality, durable steel, the Metal Shingle series provides unmatched resistance to weather damage, energy savings, and beauty, all in an environmentally-friendly alternate to asphalt shingles.

# **METAL SHINGLE SERIES**

TRADITIONAL STYLE, HIGH-TECH PERFORMANCE

The Metal Shingle Series is offered in three unique finish styles and seven standard colors (custom colors are available). Each finish option is made of the same high-quality, 24 gauge steel at our Midwest manufacturing facility, custom designed for your home!