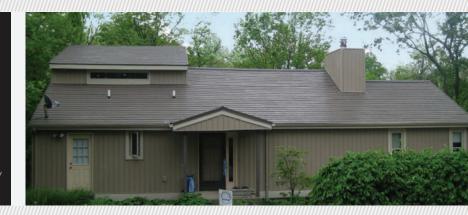

### & FXCEPTIONALLY DURABLE

The Metal Shingle Series offers the look of premium asphalt shingles, while delivering more than twice the service life. Constructed of high quality, durable steel, the Metal Shingle series provides unmatched resistance to weather damage, energy savings, and beauty, all in an environmentally-friendly alternate to asphalt shingles.

# **METAL SHINGLE SERIES**

TRADITIONAL STYLE, HIGH-TECH PERFORMANCE

The Metal Shingle Series is offered in three unique finish styles and seven standard colors (custom colors are available). Each finish option is made of the same high-quality, 24 gauge steel at our Midwest manufacturing facility, custom designed for your home!