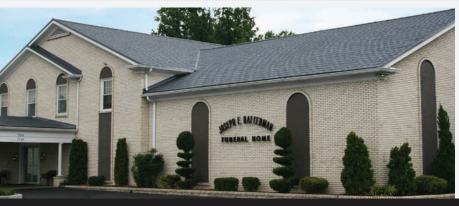

### & FXCEPTIONALLY DURABLE

The Metal Shingle Series offers the look of premium asphalt shingles, while delivering more than twice the service life. Constructed of high quality, durable steel, the Metal Shingle series provides unmatched resistance to weather damage, energy savings, and beauty, all in an environmentally-friendly alternate to asphalt shingles.

# **METAL SHINGLE SERIES**

TRADITIONAL STYLE, HIGH-TECH PERFORMANCE

The Metal Shingle Series is offered in three unique finish styles and seven standard colors (custom colors are available). Each finish option is made of the same high-quality, 24 gauge steel at our Midwest manufacturing facility, custom designed for your home!