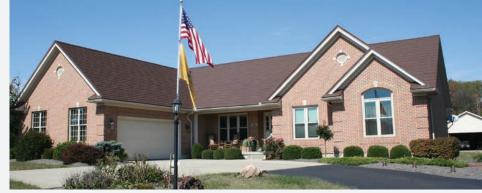

### & FXCEPTIONALLY DURABLE

The Metal Shingle Series offers the look of premium asphalt shingles, while delivering more than twice the service life. Constructed of high quality, durable steel, the Metal Shingle series provides unmatched resistance to weather damage, energy savings, and beauty, all in an environmentally-friendly alternate to asphalt shingles.

# **METAL SHINGLE SERIES**

TRADITIONAL STYLE, HIGH-TECH PERFORMANCE

The Metal Shingle Series is offered in three unique finish styles and seven standard colors (custom colors are available). Each finish option is made of the same high-quality, 24 gauge steel at our Midwest manufacturing facility, custom designed for your home!