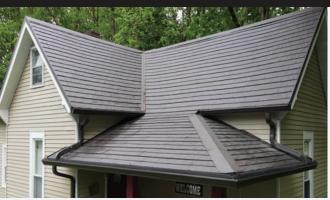

### & FXCEPTIONALLY DURABLE

The Metal Shingle Series offers the look of premium asphalt shingles, while delivering more than twice the service life. Constructed of high quality, durable steel, the Metal Shingle series provides unmatched resistance to weather damage, energy savings, and beauty, all in an environmentally-friendly alternate to asphalt shingles.

# **METAL SHINGLE SERIES**

TRADITIONAL STYLE, HIGH-TECH PERFORMANCE

The Metal Shingle Series is offered in three unique finish styles and seven standard colors (custom colors are available). Each finish option is made of the same high-quality, 24 gauge steel at our Midwest manufacturing facility, custom designed for your home!