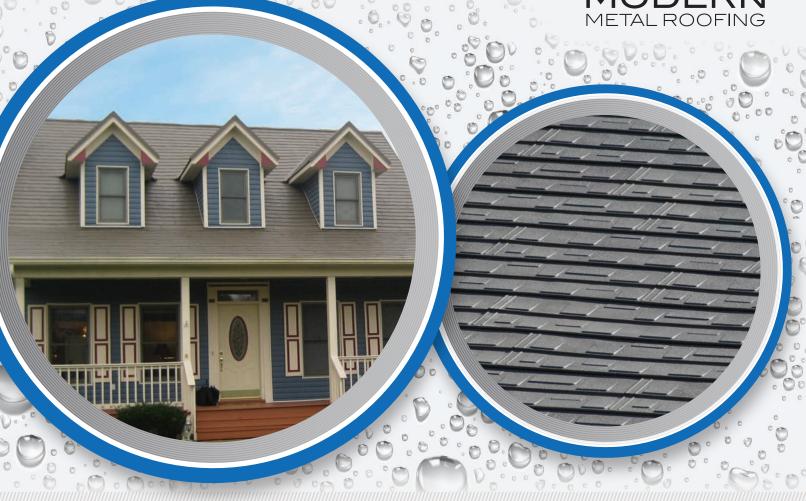

### & FXCEPTIONALLY DURABLE

The Metal Shingle Series offers the look of premium asphalt shingles, while delivering more than twice the service life. Constructed of high quality, durable steel, the Metal Shingle series provides unmatched resistance to weather damage, energy savings, and beauty, all in an environmentally-friendly alternate to asphalt shingles.

# **METAL SHINGLE SERIES**

TRADITIONAL STYLE, HIGH-TECH PERFORMANCE

The Metal Shingle Series is offered in three unique finish styles and seven standard colors (custom colors are available). Each finish option is made of the same high-quality, 24 gauge steel at our Midwest manufacturing facility, custom designed for your home!