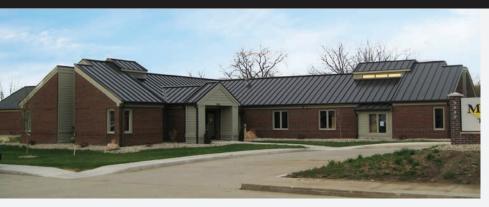

- Standard & Custom Colors



# **CLASSIC LOOK**

#### PERFECT FOR CUSTOMIZATION

The Standing Seam Series provides the classic metal roofing look, without the seams and exposed fasteners of lesser quality systems. Since Modern Metal Roofing fabricates each panel for a project, the custom design possibilities are endless!



# **STANDING SEAM SERIES**

CLASSIC METAL ROOFING, UPSCALE APPEARANCE







Modern Metal Roofing's Standing Seam Series is offered in seven standard colors, although virtually any custom color can be ordered. Made of the same high-quality, 24 gauge steel used in all our roofing products, the metal panels are fabricated to the exact lengths needed to create a seamless, custom roof for your home or business.





#### **PERFECT FOR COMMERCIAL & RESIDENTIAL PROJECTS**





#### STANDARD STANDING SEAM COLORS













\*Note: Colors shown in digital file may have slight differences than actual metal product. Additional custom colors available for order.