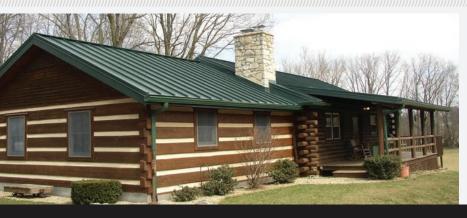

## **STANDING SEAM SERIES**

CLASSIC METAL ROOFING, UPSCALE APPEARANCE

# **STANDING SEAM SERIES**

CLASSIC METAL ROOFING, UPSCALE APPEARANCE

Modern Metal Roofing's Standing Seam Series is offered in seven standard colors, although virtually any custom color can be ordered. Made of the same high-quality, 24 gauge steel used in all our roofing products, the metal panels are fabricated to the exact lengths needed to create a seamless, custom roof for your home or business.