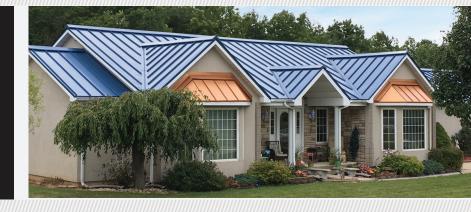

## **STANDING SEAM SERIES**

CLASSIC METAL ROOFING, UPSCALE APPEARANCE





### STANDING SEAM FEATURES

- 24 Gauge Steel Panels
- 50 Year Warranty
- Kynar Protected Finish
- No Exposed Fasteners
- Seamless Installation

- Hail Resistant (up to 2.5")
- Class 4 Wind Resistance
- Quiet During Rain
- Lowers Energy Bills
- Standard & Custom Colors



# **CLASSIC LOOK**

#### PERFECT FOR CUSTOMIZATION

The Standing Seam Series provides the classic metal roofing look, without the seams and exposed fasteners of lesser quality systems. Since Modern Metal Roofing fabricates each panel for a project, the custom design possibilities are endless!



# **STANDING SEAM SERIES**

CLASSIC METAL ROOFING, UPSCALE APPEARANCE







Modern Metal Roofing's Standing Seam Series is offered in seven standard colors, although virtually any custom color can be ordered. Made of the same high-quality, 24 gauge steel used in all our roofing products, the metal panels are fabricated to the exact lengths needed to create a seamless, custom roof for your home or business.





#### **PERFECT FOR COMMERCIAL & RESIDENTIAL PROJECTS**





#### STANDARD STANDING SEAM COLORS













\*Note: Colors shown in digital file may have slight differences than actual metal product. Additional custom colors available for order.