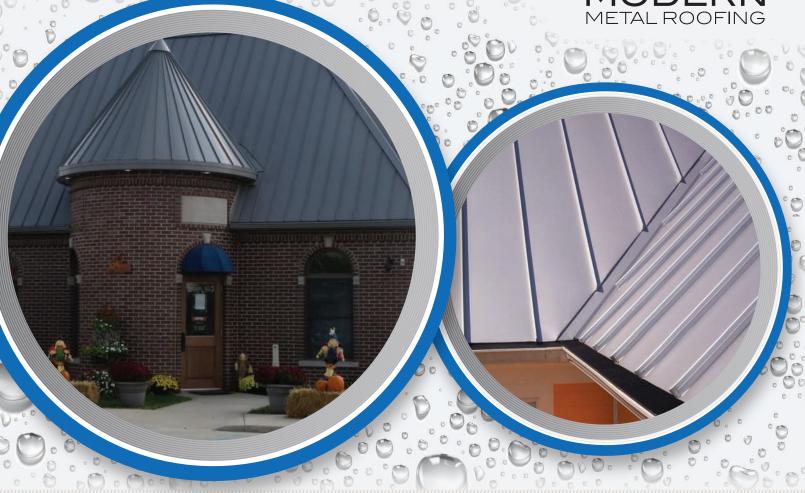

#### PERFECT FOR CUSTOMIZATION

The Standing Seam Series provides the classic metal roofing look, without the seams and exposed fasteners of lesser quality systems. Since Modern Metal Roofing fabricates each panel for a project, the custom design possibilities are endless!

# **STANDING SEAM SERIES**

CLASSIC METAL ROOFING, UPSCALE APPEARANCE

Modern Metal Roofing's Standing Seam Series is offered in seven standard colors, although virtually any custom color can be ordered. Made of the same high-quality, 24 gauge steel used in all our roofing products, the metal panels are fabricated to the exact lengths needed to create a seamless, custom roof for your home or business.

#### **PERFECT FOR COMMERCIAL & RESIDENTIAL PROJECTS**