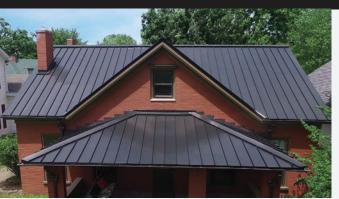

4 Wind Resistance
- Quiet During Rain
- Lowers Energy Bills
- Standard & Custom Colors



# **CLASSIC LOOK**

#### PERFECT FOR CUSTOMIZATION

The Standing Seam Series provides the classic metal roofing look, without the seams and exposed fasteners of lesser quality systems. Since Modern Metal Roofing fabricates each panel for a project, the custom design possibilities are endless!



# **STANDING SEAM SERIES**

CLASSIC METAL ROOFING, UPSCALE APPEARANCE







Modern Metal Roofing's Standing Seam Series is offered in seven standard colors, although virtually any custom color can be ordered. Made of the same high-quality, 24 gauge steel used in all our roofing products, the metal panels are fabricated to the exact lengths needed to create a seamless, custom roof for your home or business.





#### **PERFECT FOR COMMERCIAL & RESIDENTIAL PROJECTS**





#### STANDARD STANDING SEAM COLORS













\*Note: Colors shown in digital file may have slight differences than actual metal product. Additional custom colors available for order.