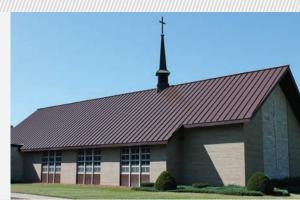

## **STANDING SEAM SERIES**

CLASSIC METAL ROOFING, UPSCALE APPEARANCE





### STANDING SEAM FEATURES

- 24 Gauge Steel Panels
- 50 Year Warranty
- Kynar Protected Finish
- No Exposed Fasteners
- Seamless Installation

- Hail Resistant (up to 2.5")
- Class 4 Wind Resistance
- Quiet During Rain
- Lowers Energy Bills
- Standard & Custom Colors



# **CLASSIC LOOK**

#### PERFECT FOR CUSTOMIZATION

The Standing Seam Series provides the classic metal roofing look, without the seams and exposed fasteners of lesser quality systems. Since Modern Metal Roofing fabricates each panel for a project, the custom design possibilities are endless!



# **STANDING SEAM SERIES**

CLASSIC METAL ROOFING, UPSCALE APPEARANCE







Modern Metal Roofing's Standing Seam Series is offered in seven standard colors, although virtually any custom color can be ordered. Made of the same high-quality, 24 gauge steel used in all our roofing products, the metal panels are fabricated to the exact lengths needed to create a seamless, custom roof for your home or business.





#### **PERFECT FOR COMMERCIAL & RESIDENTIAL PROJECTS**





#### STANDARD STANDING SE