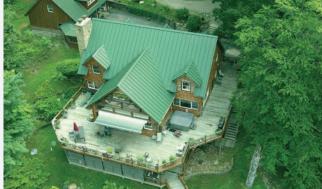

# **CLASSIC LOOK**

#### PERFECT FOR CUSTOMIZATION

The Standing Seam Series provides the classic metal roofing look, without the seams and exposed fasteners of lesser quality systems. Since Modern Metal Roofing fabricates each panel for a project, the custom design possibilities are endless!