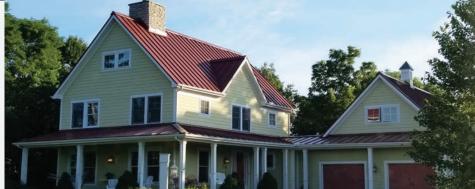

#### PERFECT FOR CUSTOMIZATION

The Standing Seam Series provides the classic metal roofing look, without the seams and exposed fasteners of lesser quality systems. Since Modern Metal Roofing fabricates each panel for a project, the custom design possibilities are endless!

# **STANDING SEAM SERIES**

CLASSIC METAL ROOFING, UPSCALE APPEARANCE

Modern Metal Roofing's Standing Seam Series is offered in seven standard colors, although virtually any custom color can be ordered. Made of the same high-quality, 24 gauge steel used in all our roofing products, the metal panels are fabricated to the exact lengths needed to create a seamless, custom roof for your home or business.

#### **PERFECT FOR COMMERCIAL & RESIDENTIAL PROJECTS**