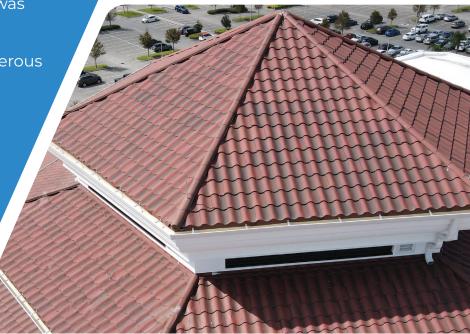

## **CASE STUDY**

FAITH ASSEMBLY CHURCH ORLANDO, FLORIDA - 2012

In 2012, an MMR Metal Tile Series roof was installed on the large, Faith Assembly Church in Orlando, Florida. Since its installation, the roof has survived numerous tropical storms and hurricanes.

2014: Hurricane Arthur

2016: Hurricane's Hermine & Matthew

2017: Hurricane's Irma & Nate

2019: Hurricane Dorian 2020: Hurricane Marco 2022: Hurricane Ian

Despite these powerful storms, the Metal Tile Series roof has proven its durability, while providing the church with a beautiful roofing option that complements the large house of worship.