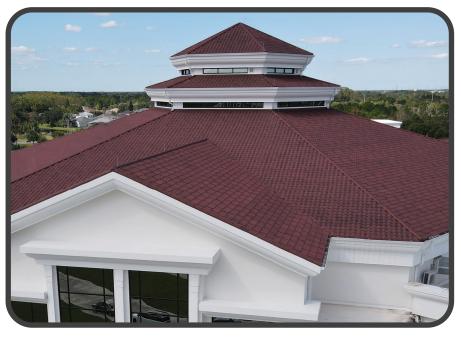

## **CASE STUDY**

FAITH ASSEMBLY CHURCH ORLANDO, FLORIDA - 2012

In 2012, an MMR Metal Tile Series roof was installed on the large, Faith Assembly Church in Orlando, Florida. Since its installation, the roof has survived numerous tropical storms and hurricanes.

2014: Hurricane Arthur

2016: Hurricane's Hermine & Matthew

2017: Hurricane's Irma & Nate

2019: Hurricane Dorian 2020: Hurricane Marco 2022: Hurricane Ian

Despite these powerful storms, the Metal Tile Series roof has proven its durability, while providing the church with a beautiful roofing option that complements the large house of worship.