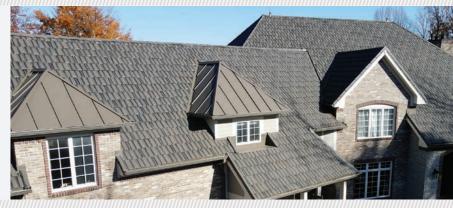

## **MODERN** & elegant roofing

The Shake Panel Series offers a modern take on a classic roofing style, the wood shake roof. Constructed of high quality, durable steel, the Shake Panel series offers a unique, beautiful look, with unmatched durability and performance.

## **METAL SHAKE SERIES** ROOFING AS BEAUTIFUL AS IT IS DURABLE

The Metal Shake Series is offered in three unique finish styles and eight standard colors (custom colors are available). Each finish option is made of the same high-quality, 24 gauge steel or .032 aluminum at our Midwest manufacturing facility, custom designed for your home!