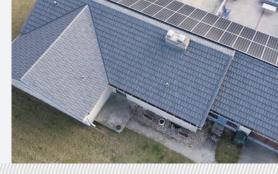

## **MODERN** & elegant roofing

The Shake Panel Series offers a modern take on a classic roofing style, the wood shake roof. Constructed of high quality, durable steel, the Shake Panel series offers a unique, beautiful look, with unmatched durability and performance.

## **METAL SHAKE SERIES** ROOFING AS BEAUTIFUL AS IT IS DURABLE

The Metal Shake Series is offered in three unique finish styles and eight standard colors (custom colors are available). Each finish option is made of the same high-quality, 24 gauge steel or .032 aluminum at our Midwest manufacturing facility, custom designed for your home!