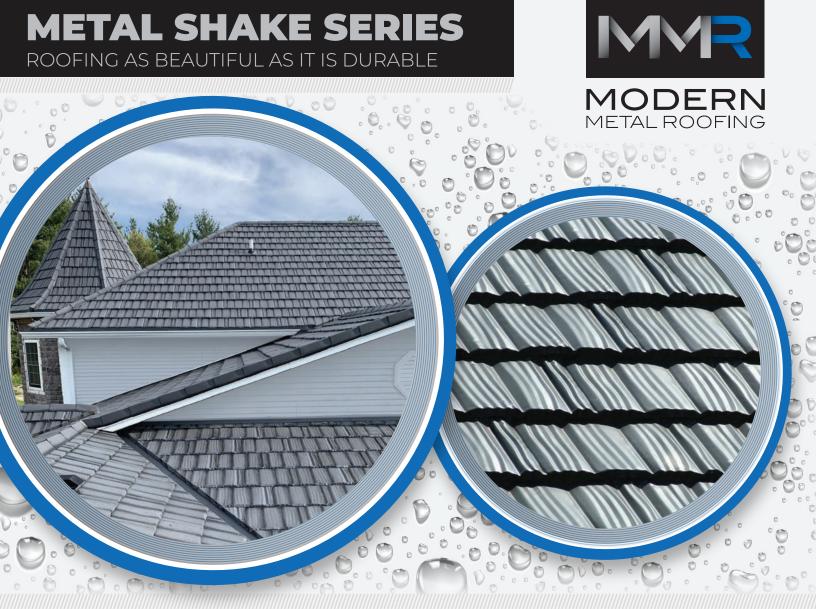

## **METAL SHAKE SERIES** ROOFING AS BEAUTIFUL AS IT IS DURABLE

The Metal Shake Series is offered in three unique finish styles and eight standard colors (custom colors are available). Each finish option is made of the same high-quality, 24 gauge steel or .032 aluminum at our Midwest manufacturing facility, custom designed for your home!

## **MODERN** & elegant roofing

The Shake Panel Series offers a modern take on a classic roofing style, the wood shake roof. Constructed of high quality, durable steel, the Shake Panel series offers a unique, beautiful look, with unmatched durability and performance.