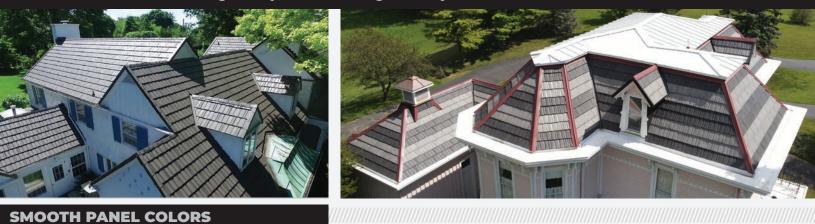

## **METAL SHAKE SERIES** ROOFING AS BEAUTIFUL AS IT IS DURABLE

The Metal Shake Series is offered in three unique finish styles and eight standard colors (custom colors are available). Each finish option is made of the same high-quality, 24 gauge steel or .032 aluminum at our Midwest manufacturing facility, custom designed for your home!