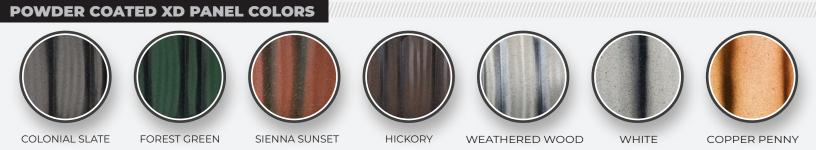

## **METAL SHAKE SERIES** ROOFING AS BEAUTIFUL AS IT IS DURABLE

The Metal Shake Series is offered in three unique finish styles and eight standard colors (custom colors are available). Each finish option is made of the same high-quality, 24 gauge steel or .032 aluminum at our Midwest manufacturing facility, custom designed for your home!

FOREST GREEN

SIENNA SUNSET

HICKORY WEATHERED WOOD

WHITE

COPPER PENNY

POWDER COATED PANEL COLORS

SIENNA SUNSET

HICKORY WEATHERED WOOD WHITE

COPPER PENNY

\*Note: Colors shown in digital file may have slight differences than actual metal product.

MODERN METAL ROOFING | 1444 AMY LANE | FRANKLIN, IN 46131 | 317.868.8405 | WWW.MODERNMETALROOFING.COM