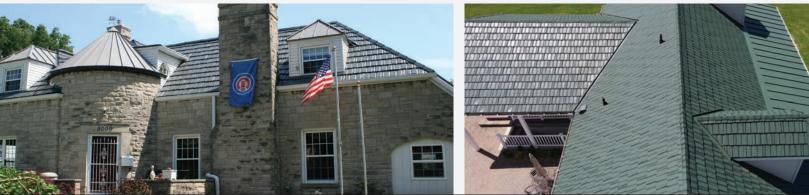

## **MODERN** & elegant roofing

The Shake Panel Series offers a modern take on a classic roofing style, the wood shake roof. Constructed of high quality, durable steel, the Shake Panel series offers a unique, beautiful look, with unmatched durability and performance.

## **METAL SHAKE SERIES** ROOFING AS BEAUTIFUL AS IT IS DURABLE

The Metal Shake Series is offered in three unique finish styles and eight standard colors (custom colors are available). Each finish option is made of the same high-quality, 24 gauge steel or .032 aluminum at our Midwest manufacturing facility, custom designed for your home!