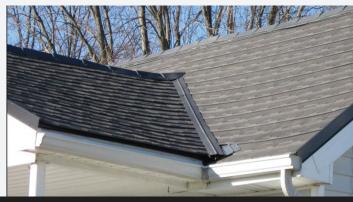

## **METAL SHINGLE SERIES**

TRADITIONAL STYLE, HIGH-TECH PERFORMANCE

The Metal Shingle Series is offered in three unique finish styles and six standard colors (custom colors are available). Each finish option is made of the same high-quality, 24 gauge steel at our Midwest manufacturing facility, custom designed for your home!

#### **SMOOTH PANEL COLORS**

**COLONIAL SLATE** 

**POWDER COATED PANEL COLORS** 

HICKORY WEATHERED WOOD