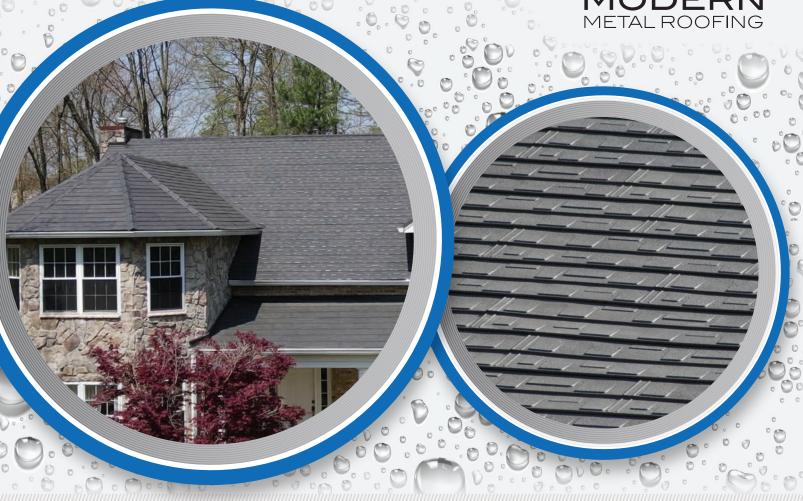

# **METAL SHINGLE SERIES**

TRADITIONAL STYLE, HIGH-TECH PERFORMANCE

MODERN METAL ROOFING

### & FXCEPTIONALLY DURABLE

The Metal Shingle Series offers the look of premium asphalt shingles, while delivering more than twice the service life. Constructed of high quality, durable steel, the Metal Shingle Series provides unmatched resistance to weather damage, energy savings, and beauty, all in an environmentally-friendly alternate to asphalt shingles.

## **METAL SHINGLE SERIES**

TRADITIONAL STYLE, HIGH-TECH PERFORMANCE

The Metal Shingle Series is offered in three unique finish styles and six standard colors (custom colors are available). Each finish option is made of the same high-quality, 24 gauge steel at our Midwest manufacturing facility, custom designed for your home!