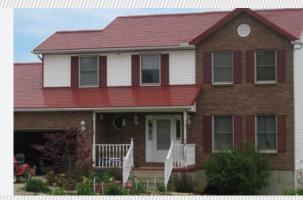

## **METAL SHINGLE SERIES**

TRADITIONAL STYLE, HIGH-TECH PERFORMANCE

The Metal Shingle Series is offered in three unique finish styles and six standard colors (custom colors are available). Each finish option is made of the same high-quality, 24 gauge steel at our Midwest manufacturing facility, custom designed for your home!

#### **SMOOTH PANEL COLORS**

**COLONIAL SLATE** 

**POWDER COATED PANEL COLORS** 

HICKORY WEATHERED WOOD

### POWDER COATED HD PANEL COLORS

COLONIAL SLATE FOREST GREEN

SIENNA SUNSET

HICKORY WEATHERED WOOD