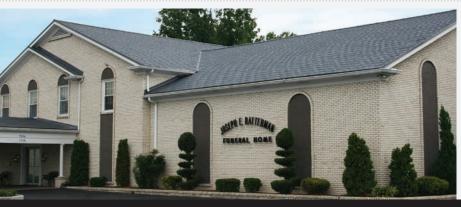

# **METAL SHINGLE SERIES**

TRADITIONAL STYLE, HIGH-TECH PERFORMANCE

MODERN METAL ROOFING

### & FXCEPTIONALLY DURABLE

The Metal Shingle Series offers the look of premium asphalt shingles, while delivering more than twice the service life. Constructed of high quality, durable steel, the Metal Shingle Series provides unmatched resistance to weather damage, energy savings, and beauty, all in an environmentally-friendly alternate to asphalt shingles.