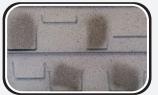

## **METAL SHINGLE SERIES**

TRADITIONAL STYLE, HIGH-TECH PERFORMANCE

The Metal Shingle Series is offered in three unique finish styles and six standard colors (custom colors are available). Each finish option is made of the same high-quality, 24 gauge steel at our Midwest manufacturing facility, custom designed for your home!