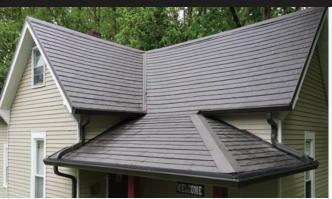

## **METAL SHINGLE SERIES**

TRADITIONAL STYLE, HIGH-TECH PERFORMANCE

The Metal Shingle Series is offered in three unique finish styles and six standard colors (custom colors are available). Each finish option is made of the same high-quality, 24 gauge steel at our Midwest manufacturing facility, custom designed for your home!

### POWDER COATED HD PANEL COLORS

COLONIAL SLATE FOREST GREEN

SIENNA SUNSET

HICKORY WEATHERED WOOD