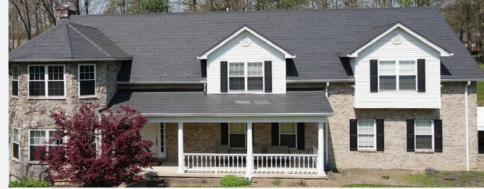

### & FXCEPTIONALLY DURABLE

The Metal Shingle Series offers the look of premium asphalt shingles, while delivering more than twice the service life. Constructed of high quality, durable steel, the Metal Shingle Series provides unmatched resistance to weather damage, energy savings, and beauty, all in an environmentally-friendly alternate to asphalt shingles.

## **METAL SHINGLE SERIES**

TRADITIONAL STYLE, HIGH-TECH PERFORMANCE

The Metal Shingle Series is offered in three unique finish styles and six standard colors (custom colors are available). Each finish option is made of the same high-quality, 24 gauge steel at our Midwest manufacturing facility, custom designed for your home!