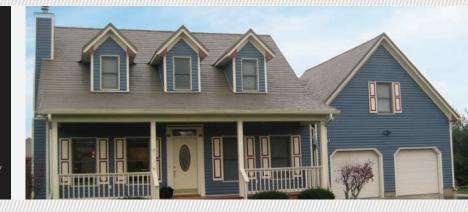

## **METAL SHINGLE SERIES**

TRADITIONAL STYLE, HIGH-TECH PERFORMANCE

The Metal Shingle Series is offered in three unique finish styles and six standard colors (custom colors are available). Each finish option is made of the same high-quality, 24 gauge steel at our Midwest manufacturing facility, custom designed for your home!

#### **SMOOTH PANEL COLORS**

**COLONIAL SLATE** 

**POWDER COATED PANEL COLORS** 

HICKORY WEATHERED WOOD

### POWDER COATED HD PANEL COLORS

COLONIAL SLATE FOREST GREEN

SIENNA SUNSET

HICKORY WEATHERED WOOD