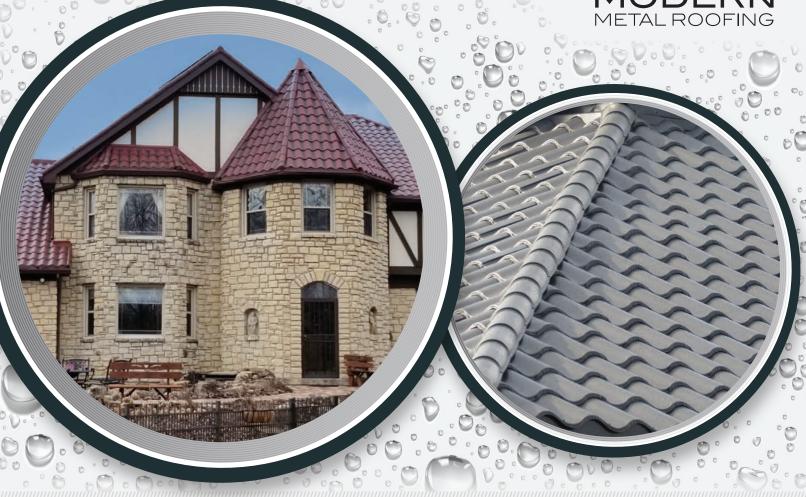

### **HISTORICAL**

### LOOK IN MODERN METAL

The Metal Tile Panel Series provides the aesthetic value of natural clay tile, at a fraction of the weight and cost. The Metal Tile Panel series offers unique and beautiful roofing options, while providing the same long-term roofing performance as traditional clay tile.

# METAL TILE SERIES

MODERN MATERIALS, CLASSIC STYLE

The Metal Tile Series is offered in three unique finish styles and eight standard colors (custom colors are available). Each finish option is made of the same high-quality, 24-gauge steel or .032 aluminum at our Midwest manufacturing facility, custom designed for your home!