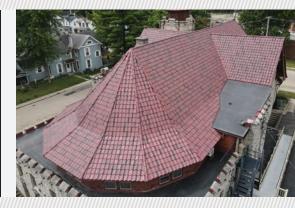

### LOOK IN MODERN METAL

The Metal Tile Panel Series provides the aesthetic value of natural clay tile, at a fraction of the weight and cost. The Metal Tile Panel series offers unique and beautiful roofing options, while providing the same long-term roofing performance as traditional clay tile.

# METAL TILE SERIES

MODERN MATERIALS, CLASSIC STYLE

The Metal Tile Series is offered in three unique finish styles and eight standard colors (custom colors are available). Each finish option is made of the same high-quality, 24-gauge steel or .032 aluminum at our Midwest manufacturing facility, custom designed for your home!