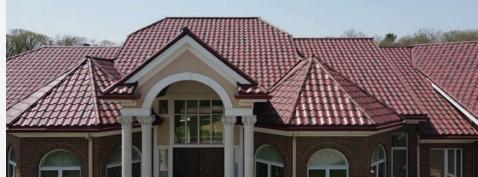

## **METAL TILE SERIES**

MODERN MATERIALS, CLASSIC STYLE

### LOOK IN MODERN METAL

The Metal Tile Panel Series provides the aesthetic value of natural clay tile, at a fraction of the weight and cost. The Metal Tile Panel series offers unique and beautiful roofing options, while providing the same long-term roofing performance as traditional clay tile.

# METAL TILE SERIES

MODERN MATERIALS, CLASSIC STYLE

The Metal Tile Series is offered in three unique finish styles and eight standard colors (custom colors are available). Each finish option is made of the same high-quality, 24-gauge steel or .032 aluminum at our Midwest manufacturing facility, custom designed for your home!