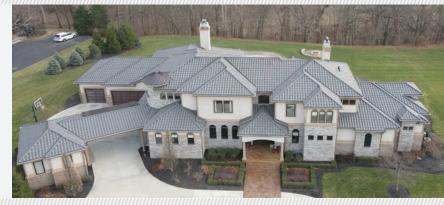

### LOOK IN MODERN METAL

The Metal Tile Panel Series provides the aesthetic value of natural clay tile, at a fraction of the weight and cost. The Metal Tile Panel series offers unique and beautiful roofing options, while providing the same long-term roofing performance as traditional clay tile.

# METAL TILE SERIES

MODERN MATERIALS, CLASSIC STYLE

The Metal Tile Series is offered in three unique finish styles and eight standard colors (custom colors are available). Each finish option is made of the same high-quality, 24-gauge steel or .032 aluminum at our Midwest manufacturing facility, custom designed for your home!