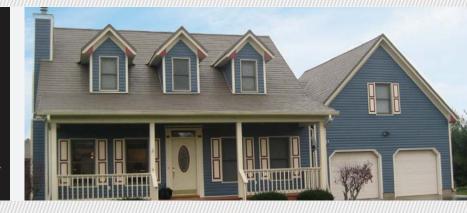

### & FXCEPTIONALLY DURABLE

The Metal Shingle Series offers the look of premium asphalt shingles, while delivering more than twice the service life. Constructed of high quality, durable steel, the Metal Shingle Series provides unmatched resistance to weather damage, energy savings, and beauty, all in an environmentally-friendly alternate to asphalt shingles.

## **METAL SHINGLE SERIES**

TRADITIONAL STYLE, HIGH-TECH PERFORMANCE

The Metal Shingle Series is offered in three unique finish styles and eight standard colors (custom colors are available). Each finish option is made of the same high-quality, 24 gauge steel at our Midwest manufacturing facility, custom designed for your home!