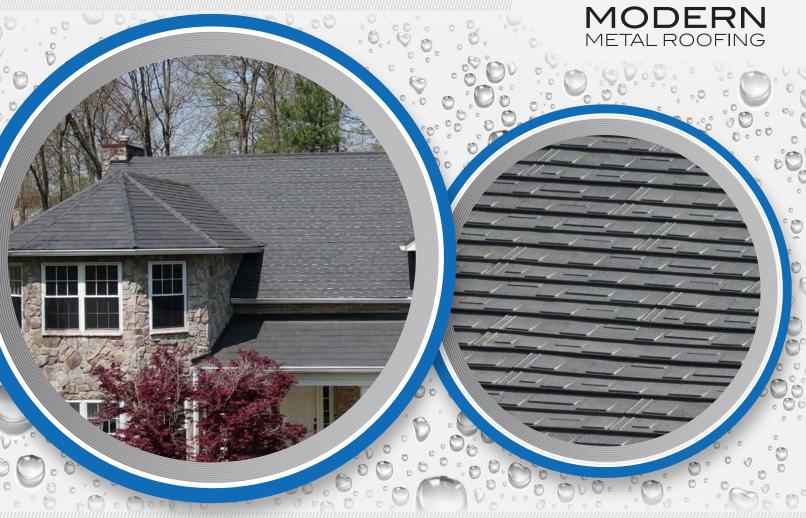

# **METAL SHINGLE SERIES**

TRADITIONAL STYLE, HIGH-TECH PERFORMANCE

### & FXCEPTIONALLY DURABLE

The Metal Shingle Series offers the look of premium asphalt shingles, while delivering more than twice the service life. Constructed of high quality, durable steel, the Metal Shingle Series provides unmatched resistance to weather damage, energy savings, and beauty, all in an environmentally-friendly alternate to asphalt shingles.

## **METAL SHINGLE SERIES**

TRADITIONAL STYLE, HIGH-TECH PERFORMANCE

The Metal Shingle Series is offered in three unique finish styles and eight standard colors (custom colors are available). Each finish option is made of the same high-quality, 24 gauge steel at our Midwest manufacturing facility, custom designed for your home!