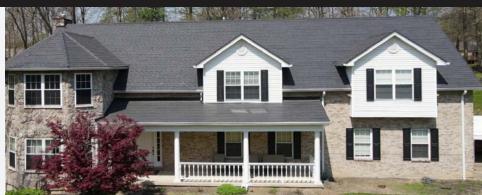

### & FXCEPTIONALLY DURABLE

The Metal Shingle Series offers the look of premium asphalt shingles, while delivering more than twice the service life. Constructed of high quality, durable steel, the Metal Shingle Series provides unmatched resistance to weather damage, energy savings, and beauty, all in an environmentally-friendly alternate to asphalt shingles.

## **METAL SHINGLE SERIES**

TRADITIONAL STYLE, HIGH-TECH PERFORMANCE

The Metal Shingle Series is offered in three unique finish styles and eight standard colors (custom colors are available). Each finish option is made of the same high-quality, 24 gauge steel at our Midwest manufacturing facility, custom designed for your home!