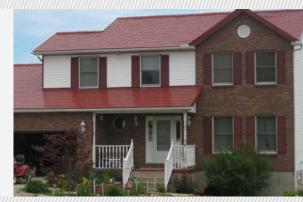

### & FXCEPTIONALLY DURABLE

The Metal Shingle Series offers the look of premium asphalt shingles, while delivering more than twice the service life. Constructed of high quality, durable steel, the Metal Shingle Series provides unmatched resistance to weather damage, energy savings, and beauty, all in an environmentally-friendly alternate to asphalt shingles.

## **METAL SHINGLE SERIES**

TRADITIONAL STYLE, HIGH-TECH PERFORMANCE

The Metal Shingle Series is offered in three unique finish styles and eight standard colors (custom colors are available). Each finish option is made of the same high-quality, 24 gauge steel at our Midwest manufacturing facility, custom designed for your home!