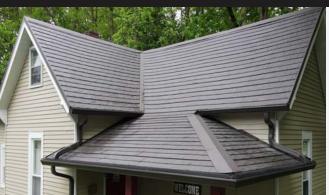

### & FXCEPTIONALLY DURABLE

The Metal Shingle Series offers the look of premium asphalt shingles, while delivering more than twice the service life. Constructed of high quality, durable steel, the Metal Shingle Series provides unmatched resistance to weather damage, energy savings, and beauty, all in an environmentally-friendly alternate to asphalt shingles.

## **METAL SHINGLE SERIES**

TRADITIONAL STYLE, HIGH-TECH PERFORMANCE

The Metal Shingle Series is offered in three unique finish styles and eight standard colors (custom colors are available). Each finish option is made of the same high-quality, 24 gauge steel at our Midwest manufacturing facility, custom designed for your home!