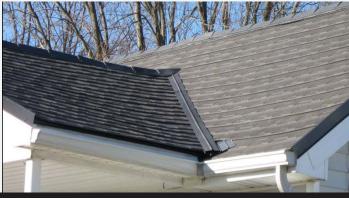

### & FXCEPTIONALLY DURABLE

The Metal Shingle Series offers the look of premium asphalt shingles, while delivering more than twice the service life. Constructed of high quality, durable steel, the Metal Shingle Series provides unmatched resistance to weather damage, energy savings, and beauty, all in an environmentally-friendly alternate to asphalt shingles.

## **METAL SHINGLE SERIES**

TRADITIONAL STYLE, HIGH-TECH PERFORMANCE

The Metal Shingle Series is offered in three unique finish styles and eight standard colors (custom colors are available). Each finish option is made of the same high-quality, 24 gauge steel at our Midwest manufacturing facility, custom designed for your home!