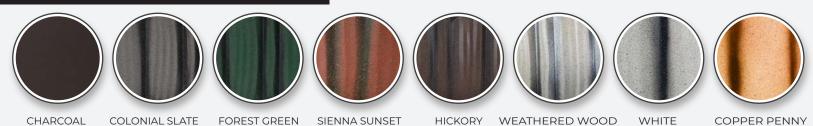

## **METAL SHINGLE SERIES**

TRADITIONAL STYLE, HIGH-TECH PERFORMANCE

The Metal Shingle Series is offered in three unique finish styles and eight standard colors (custom colors are available). Each finish option is made of the same high-quality, 24 gauge steel at our Midwest manufacturing facility, custom designed for your home!

### POWDER COATED HD PANEL COLORS

\*NOT HD/XD \*Note: Colors shown in digital file may have slight differences than actual metal product