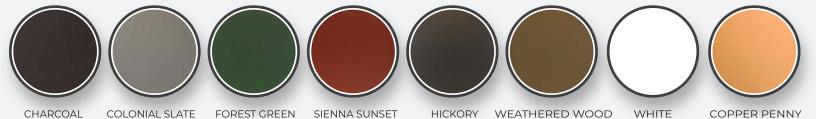

## **METAL SHINGLE SERIES**

TRADITIONAL STYLE, HIGH-TECH PERFORMANCE

The Metal Shingle Series is offered in three unique finish styles and eight standard colors (custom colors are available). Each finish option is made of the same high-quality, 24 gauge steel at our Midwest manufacturing facility, custom designed for your home!

#### **SMOOTH PANEL COLORS**