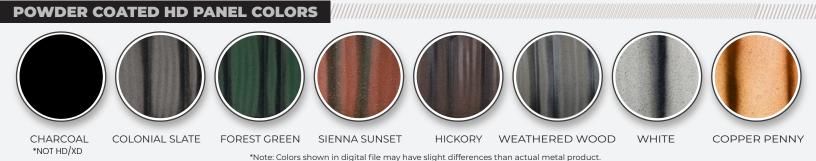

## **METAL SHAKE SERIES** ROOFING AS BEAUTIFUL AS IT IS DURABLE

The Metal Shake Series is offered in two unique finish styles and eight standard colors (custom colors are available). Each finish option is made of the same high-quality, 24 gauge steel or .032 aluminum at our Midwest manufacturing facility, custom designed for your home!

**SMOOTH PANEL COLORS** 

COLONIAL SLATE

CHARCOAL

FOREST GREEN

SIENNA SUNSET

HICKORY WEATHERED WOOD

WHITE

COPPER PENNY