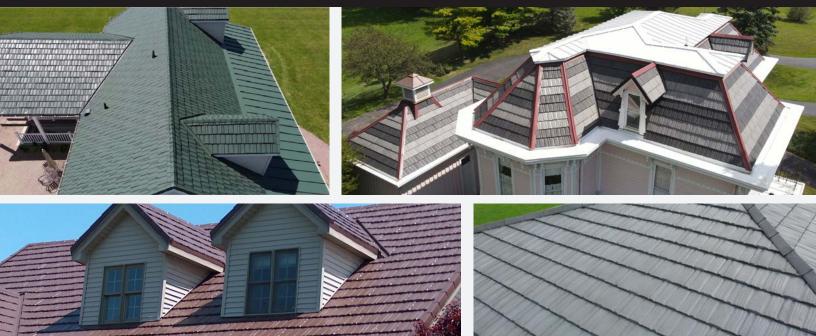

## **MODERN** & elegant roofing

The Shake Panel Series offers a modern take on a classic roofing style, the wood shake roof. Constructed of high quality, durable steel, the Shake Panel series offers a unique, beautiful look, with unmatched durability and performance.

## **METAL SHAKE SERIES** ROOFING AS BEAUTIFUL AS IT IS DURABLE

The Metal Shake Series is offered in two unique finish styles and eight standard colors (custom colors are available). Each finish option is made of the same high-quality, 24 gauge steel or .032 aluminum at our Midwest manufacturing facility, custom designed for your home!