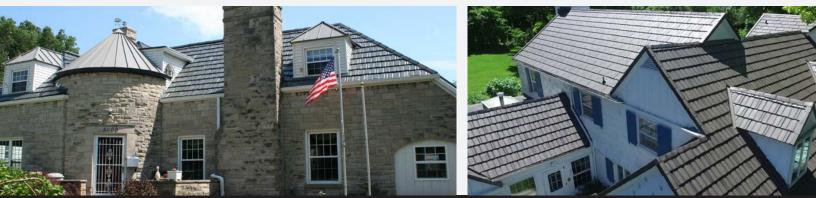

## **MODERN** & elegant roofing

The Shake Panel Series offers a modern take on a classic roofing style, the wood shake roof. Constructed of high quality, durable steel, the Shake Panel series offers a unique, beautiful look, with unmatched durability and performance.

## **METAL SHAKE SERIES** ROOFING AS BEAUTIFUL AS IT IS DURABLE

The Metal Shake Series is offered in two unique finish styles and eight standard colors (custom colors are available). Each finish option is made of the same high-quality, 24 gauge steel or .032 aluminum at our Midwest manufacturing facility, custom designed for your home!