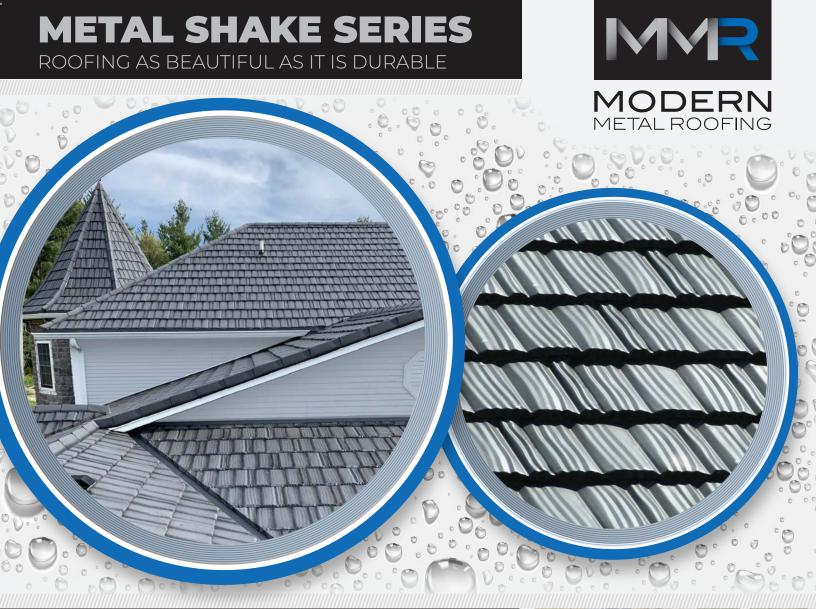

## **METAL SHAKE SERIES** ROOFING AS BEAUTIFUL AS IT IS DURABLE

The Metal Shake Series is offered in two unique finish styles and eight standard colors (custom colors are available). Each finish option is made of the same high-quality, 24 gauge steel or .032 aluminum at our Midwest manufacturing facility, custom designed for your home!

## **MODERN** & elegant roofing

The Shake Panel Series offers a modern take on a classic roofing style, the wood shake roof. Constructed of high quality, durable steel, the Shake Panel series offers a unique, beautiful look, with unmatched durability and performance.