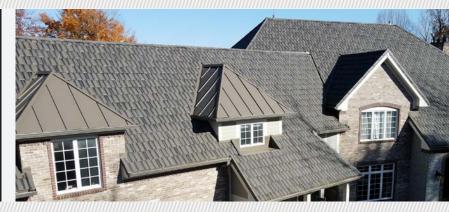

## **MODERN** & elegant roofing

The Shake Panel Series offers a modern take on a classic roofing style, the wood shake roof. Constructed of high quality, durable steel, the Shake Panel series offers a unique, beautiful look, with unmatched durability and performance.

## **METAL SHAKE SERIES** ROOFING AS BEAUTIFUL AS IT IS DURABLE

The Metal Shake Series is offered in two unique finish styles and eight standard colors (custom colors are available). Each finish option is made of the same high-quality, 24 gauge steel or .032 aluminum at our Midwest manufacturing facility, custom designed for your home!