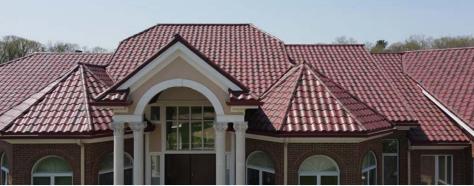

### LOOK IN MODERN METAL

The Metal Tile Panel Series provides the aesthetic value of natural clay tile, at a fraction of the weight and cost. The Metal Tile Panel series offers unique and beautiful roofing options, while providing the same long-term roofing performance as traditional clay tile.

### **METAL TILE SERIES**

MODERN MATERIALS, CLASSIC STYLE

The Metal Tile Series is offered in two unique finish styles and eight standard colors (custom colors are available). Each finish option is made of the same high-quality, 24-gauge steel or .032 aluminum at our Midwest manufacturing facility, custom designed for your home!