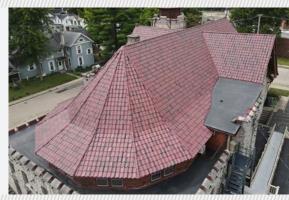

### LOOK IN MODERN METAL

The Metal Tile Panel Series provides the aesthetic value of natural clay tile, at a fraction of the weight and cost. The Metal Tile Panel series offers unique and beautiful roofing options, while providing the same long-term roofing performance as traditional clay tile.

### **METAL TILE SERIES**

MODERN MATERIALS, CLASSIC STYLE

The Metal Tile Series is offered in two unique finish styles and eight standard colors (custom colors are available). Each finish option is made of the same high-quality, 24-gauge steel or .032 aluminum at our Midwest manufacturing facility, custom designed for your home!