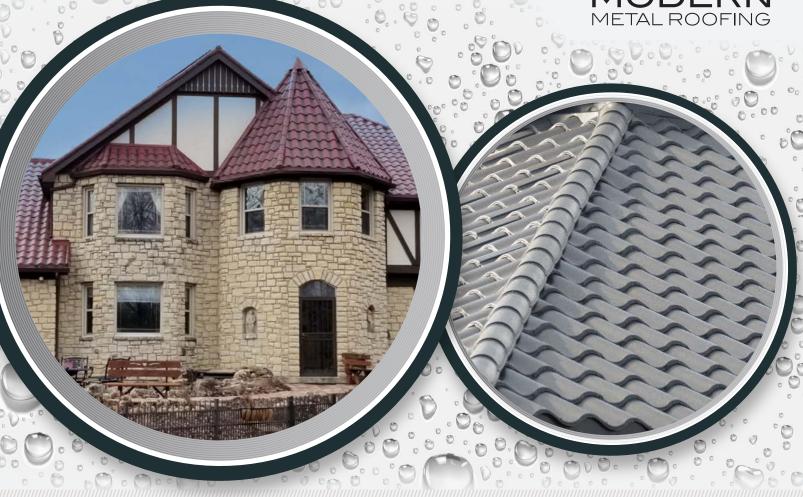

### LOOK IN MODERN METAL

The Metal Tile Panel Series provides the aesthetic value of natural clay tile, at a fraction of the weight and cost. The Metal Tile Panel series offers unique and beautiful roofing options, while providing the same long-term roofing performance as traditional clay tile.

### **METAL TILE SERIES**

MODERN MATERIALS, CLASSIC STYLE

The Metal Tile Series is offered in two unique finish styles and eight standard colors (custom colors are available). Each finish option is made of the same high-quality, 24-gauge steel or .032 aluminum at our Midwest manufacturing facility, custom designed for your home!