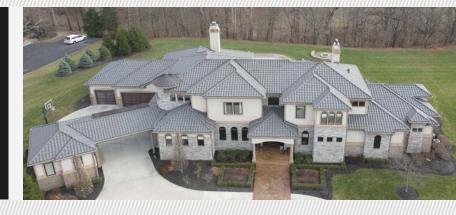

### LOOK IN MODERN METAL

The Metal Tile Panel Series provides the aesthetic value of natural clay tile, at a fraction of the weight and cost. The Metal Tile Panel series offers unique and beautiful roofing options, while providing the same long-term roofing performance as traditional clay tile.

### **METAL TILE SERIES**

MODERN MATERIALS, CLASSIC STYLE

The Metal Tile Series is offered in two unique finish styles and eight standard colors (custom colors are available). Each finish option is made of the same high-quality, 24-gauge steel or .032 aluminum at our Midwest manufacturing facility, custom designed for your home!