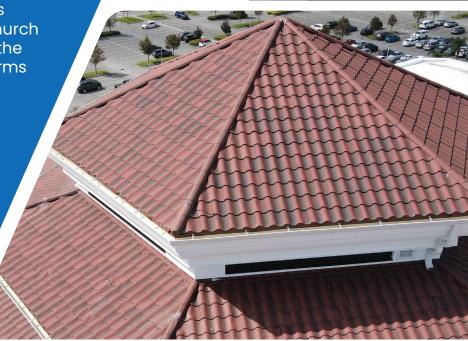

## **CASE STUDY**

FAITH ASSEMBLY CHURCH ORLANDO, FLORIDA - 2012

In 2012, an MMR Metal Tile Series roof was installed on the large, Faith Assembly Church in Orlando, Florida. Since its installation, the roof has survived numerous tropical storms and hurricanes.

2014: Hurricane Arthur

2016: Hurricane's Hermine & Matthew

2017: Hurricane's Irma & Nate

2019: Hurricane Dorian 2020: Hurricane Marco 2022: Hurricane Ian 2023: Hurricane Idalia

Despite these powerful storms, the Metal Tile Series roof has proven its durability, while providing the church with a beautiful roofing option that complements the large house of worship.