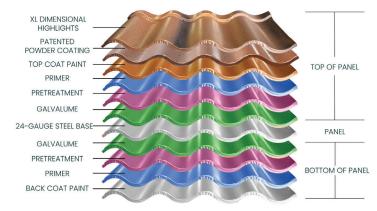

## THE STRONGEST FINISH IN THE INDUSTRY!

## METAL TILE SERIES COMPOSITION

- 50 Year Material Warranty
- Kynar protected "no-fade" paint finish
- Patented Powder Coated Finish
- 24-Gauge Steel or .032 Aluminum Metal
- Eights standard colors
- Exclusive "HD/XL" Paint Highlights
- Florida Tested and Approved•