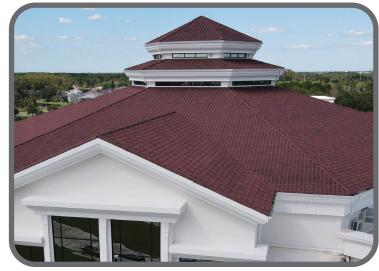

## **CASE STUDY**

FAITH ASSEMBLY CHURCH ORLANDO, FLORIDA - 2012

In 2012, an MMR Metal Tile Series roof was installed on the large, Faith Assembly Church in Orlando, Florida. Since its installation, the roof has survived numerous tropical storms and hurricanes.

2014: Hurricane Arthur

2016: Hurricane's Hermine & Matthew

2017: Hurricane's Irma & Nate

2019: Hurricane Dorian 2020: Hurricane Marco 2022: Hurricane Ian 2023: Hurricane Idalia

Despite these powerful storms, the Metal Tile Series roof has proven its durability, while providing the church with a beautiful roofing option that complements the large house of worship.