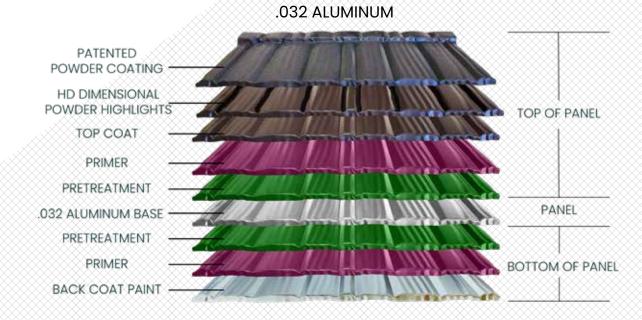

### METAL TILE SERIES COMPOSITION

When evaluating a metal roofing product, the finish on the panel is of key importance for long-term longevity. Modern Metal Roofing utilizes premium, pre-painted American steel and aluminum, before adding our patented dimensional highlights and powder coating. The Metal Tile and Metal Shake Series panels come in both 24-gauge steel and .032 aluminum, with the protective layers shown in these diagrams.

#### **OLD WORLD BEAUTY, NEW AGE MATERIALS**

The Metal TILE Series provides the old-world aesthetic value of natural clay tile, at a fraction of the weight and cost. These distinctive 24-gauge steel metal panels offer a unique and beautiful roofing option, while providing the same long-term roofing performance and durability as traditional clay tile roofing. The Metal Tile Series is also available in .032 aluminum, for coastal installations near saltwater.

#### **MODERN & ELEGANT METAL ROOFING**

The Metal SHAKE Series offers a modern take on a classic roofing style, the cedar wood shake roof. Constructed of high quality, durable steel, the Shake series offers the distinctive dimensional wood shake look, without the pest control, fungus, and wood rot issues that affect traditional cedar shake roofing. The Metal Shake Series is also available in .032 aluminum, for coastal installations near saltwater.