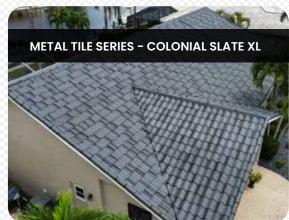

DIFFERENCE

### THE METAL TILE SERIES

#### **OLD WORLD BEAUTY, NEW AGE MATERIALS**

The Metal TILE Series provides the old-world aesthetic value of natural clay tile, at a fraction of the weight and cost. These distinctive 24-gauge steel metal panels offer a unique and beautiful roofing option, while providing the same long-term roofing performance and durability as traditional clay tile roofing. The Metal Tile Series is also available in .032 aluminum, for coastal installations near saltwater.







24-Gauge Steel or .032 Aluminum

Dimensions: 43 1/2" length x 16 3/4" wide

Rib Height: 2 1/8"

Yield Strength: 40 KSI Minimum

Attachment: On 2" Battens

Wind Uplift Rating: 292 M.P.H.







METAL TILE SERIES - 24 GAUGE STEEL
WEATHERED WOOD XL FINISH
(AVAILABLE IN .032 ALUMINUM AS WELL)



### THE PERFECT REPLACEMENT FOR CLAY AND CONCRETE TILE

If you are looking to maintain the classic look of a Spanish tile roof, but are tired of the continued maintenance, storm damage, and cleaning required, the Metal Tile Series is a perfect replacement! The Metal Tile panels are lighter than traditional tile, won't allow algae growth, have a higher wind uplift rating, and requires virtually no maintenance during its decades of service life.

THE METAL TILE SERIES

### THE METAL SHAKE SERIES

#### **MODERN & ELEGANT METAL ROOFING**

The Metal SHAKE Series offers a modern take on a classic roofing style, the cedar wood shake roof. Constructed of high quality, durable steel, the Shake series offers the distinctive dimensional wood shake look, without the pest control, fungus, and wood ro