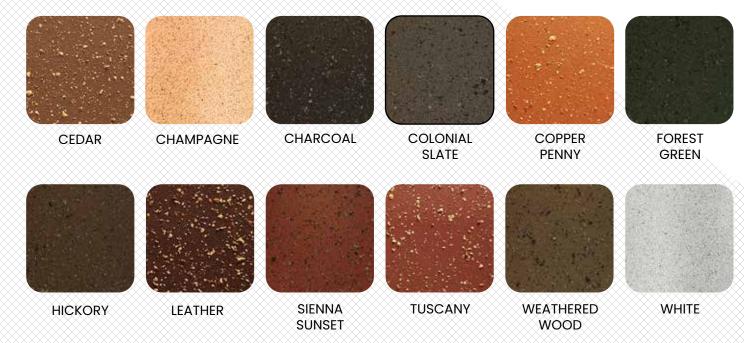

### **OUR EXCLUSIVE POWDER COATED COLORS**

Modern Metal Roofing utilizes a patented powder coating process to enhance the strength of the metal finish (more on powder coating on the next page). By applying various shades of powder to our standard metal options, we can offer twelve powder coated colors. In addition, we add dark highlights to the panels to give them a sense of dimensionality. MMR offers a 50 Year Material Warranty on powder coated systems.

### **CHARCOAL**

### COLONIAL SLATE

### **COPPER PENNY**

### **FOREST GREEN**

### **HICKORY**

### **SIENNA SUNSET**

### **WEATHERED WOOD**