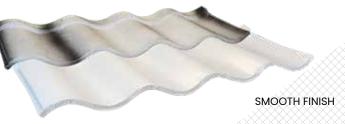

SMOOTH FINISH

### OUR STANDARD COLORS

Modern Metal Roofing offers two finish options, smooth metal and powder coated. Our smooth metal panels are offered in eight standard colors, with a premium Kynar paint finish that won't fade or delaminate. These colors are available in both steel and aluminum.

Our standard smooth colors are:

- Charcoal
- Colonial Slate
- Copper Penny
- Forest Green
- Hickory
- Sienna Sunset
- Weathered Wood
- White

MMR offers a 40 Year Material Warranty on our smooth panel roofing systems.