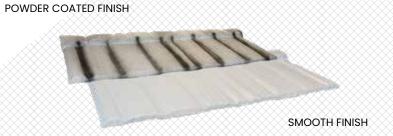

#### MAXIMUM PROTECTION FOR LONG-LASTING DURABILITY

Modern Metal Roofing has a patented powder coating process that adds a permanent protective layer to the metal finish. A specialized, fine powder is electrostatically applied, and heat cured, creating a permanent bond. Unlike stone coated roofing materials, the powder coating does not rely on adhesives and will not flake off over time.

Once we apply the panel highlights, in our HD/XL versions, the completed panel looks like this:

**SMOOTH FINISH POWDER COATED** SIENNA SUNSET

### **OUR EXCLUSIVE POWDER COATED COLORS**

Modern Metal Roofing utilizes a patented powder coating process to enhance the strength of the metal finish (more on powder coating on the next page). By applying various shades of powder to our standard metal options, we can offer twelve powder coated colors. In addition, we add dark highlights to the panels to give them a sense of dimensionality. MMR offers a 50 Year Material Warranty on powder coated systems.