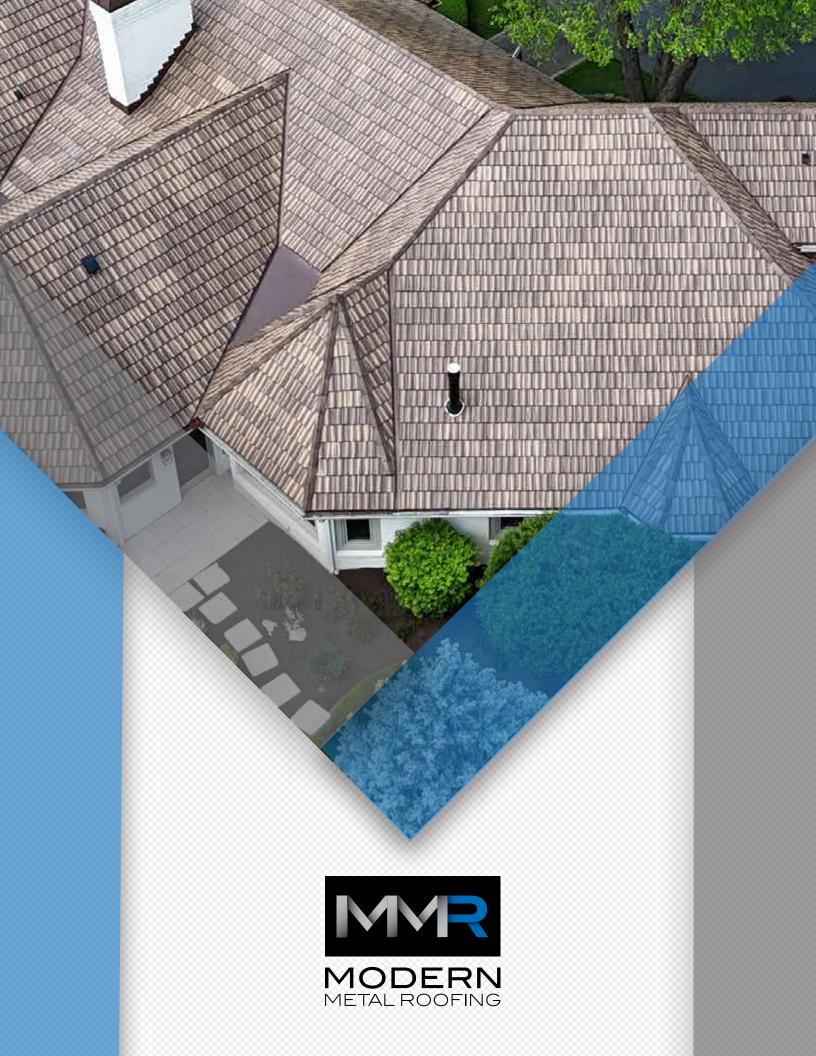

### A BRIEF INTRODUCTION TO MODERN METAL ROOFING

Modern Metal Roofing manufactures premium metal roofing systems in our state-of-the-art facility in Franklin, Indiana. All our metal roofing products are made from U.S. steel and aluminum coils, ensuring we are using the highest quality materials available.

At MMR, our company vision and mission is clear: create the highest quality metal roofing in the industry, while providing beautiful products that protect and enhance homes and businesses.

Modern Metal Roofing produces and ships roofing products across the company, offering short production times and expedited shipping.