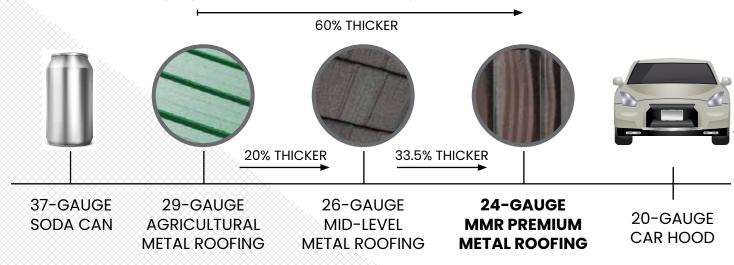

### THE MODERN METAL ROOFING DIFFERENCE

FIRE PROTECTION IMPACT RESISTANCE

HIGH WIND PROTECTION

Metal roofing systems come in a variety of thicknesses that greatly affect the long-term performance of the roof. The thickness of the metal is measured by gauge, with the lower the number, the thicker the metal. The graph below shows the gauges of common items and roofing systems.