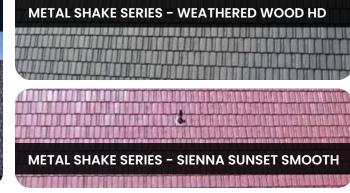

### OUR STANDARD COLORS

Modern Metal Roofing offers two finish options, smooth metal and powder coated. Our smooth metal panels are offered in eight standard colors, with a premium Kynar paint finish that won't fade or delaminate. These colors are available in both steel and aluminum.

Our standard smooth colors are:

- Charcoal
- Colonial Slate
- Copper Penny
- Forest Green
- Hickory
- Sienna Sunset
- Weathered Wood
- White

MMR offers a 40 Year Material Warranty on our smooth panel roofing systems.

### **OUR EXCLUSIVE POWDER COATED COLORS**

Modern Metal Roofing utilizes a patented powder coating process to enhance the strength of the metal finish (more on powder coating on the next page). By applying various shades of powder to our standard metal options, we can offer twelve powder coated colors. In addition, we add dark highlights to the panels to give them a sense of dimensionality. MMR offers a 50 Year Material Warranty on powder coated systems.