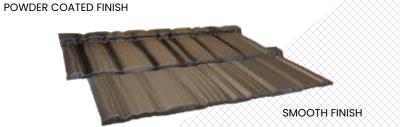

### THE METAL TILE SERIES

#### **OLD WORLD BEAUTY, NEW AGE MATERIALS**

The Metal TILE Series provides the old-world aesthetic value of natural clay tile, at a fraction of the weight and cost. These distinctive 24-gauge steel metal panels offer a unique and beautiful roofing option, while providing the same long-term roofing performance and durability as traditional clay tile roofing. The Metal Tile Series is also available in .032 aluminum, for coastal installations near saltwater.

24-Gauge Steel or .032 Aluminum

Dimensions: 43 1/2" length x 16 3/4" wide

Rib Height: 2 1/8"

Yield Strength: 40 KSI Minimum

Attachment: On 2" Battens

Wind Uplift Rating: 292 M.P.H.

METAL TILE SERIES - 24 GAUGE STEEL
WEATHERED WOOD XL FINISH
(AVAILABLE IN .032 ALUMINUM AS WELL)