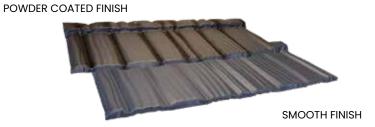

### THE METAL TILE SERIES

#### **OLD WORLD BEAUTY, NEW AGE MATERIALS**

The Metal TILE Series provides the old-world aesthetic value of natural clay tile, at a fraction of the weight and cost. These distinctive 24-gauge steel metal panels offer a unique and beautiful roofing option, while providing the same long-term roofing performance and durability as traditional clay tile roofing. The Metal Tile Series is also available in .032 aluminum, for coastal installations near saltwater.

24-Gauge Steel or .032 Aluminum

Dimensions: 43 1/2" length x 16 3/4" wide

Rib Height: 2 1/8"

Yield Strength: 40 KSI Minimum

Attachment: On 2" Battens

Wind Uplift Rating: 292 M.P.H.

METAL TILE SERIES - 24 GAUGE STEEL
WEATHERED WOOD XL FINISH
(AVAILABLE IN .032 ALUMINUM AS WELL)