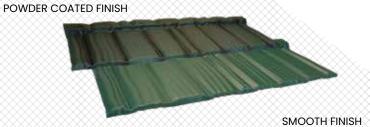

### THE METAL TILE SERIES

#### **OLD WORLD BEAUTY, NEW AGE MATERIALS**

The Metal TILE Series provides the old-world aesthetic value of natural clay tile, at a fraction of the weight and cost. These distinctive 24-gauge steel metal panels offer a unique and beautiful roofing option, while providing the same long-term roofing performance and durability as traditional clay tile roofing. The Metal Tile Series is also available in .032 aluminum, for coastal installations near saltwater.

24-Gauge Steel or .032 Aluminum

Dimensions: 43 1/2" length x 16 3/4" wide

Rib Height: 2 1/8"

Yield Strength: 40 KSI Minimum

Attachment: On 2" Battens

Wind Uplift Rating: 292 M.P.H.

METAL TILE SERIES - 24 GAUGE STEEL
WEATHERED WOOD XL FINISH
(AVAILABLE IN .032 ALUMINUM AS WELL)