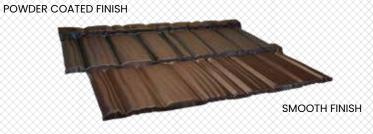

### THE METAL SHAKE SERIES

#### **MODERN & ELEGANT METAL ROOFING**

The Metal SHAKE Series offers a modern take on a classic roofing style, the cedar wood shake roof. Constructed of high quality, durable steel, the Shake series offers the distinctive dimensional wood shake look, without the pest control, fungus, and wood rot issues that affect traditional cedar shake roofing. The Metal Shake Series is also available in .032 aluminum, for coastal installations near saltwater.

24-Gauge Steel or .032 Aluminum

Dimensions: 45 3/4" length x 17 1/4" wide

Rib Height: 2 1/8"

Yield Strength: 40 KSI Minimum

Attachment: On 2" Battens

Wind Uplift Rating: 292 M.P.H.

METAL SHAKE SERIES - 24 GAUGE STEEL HICKORY HD FINISH (AVAILABLE IN .032 ALUMINUM AS WELL)