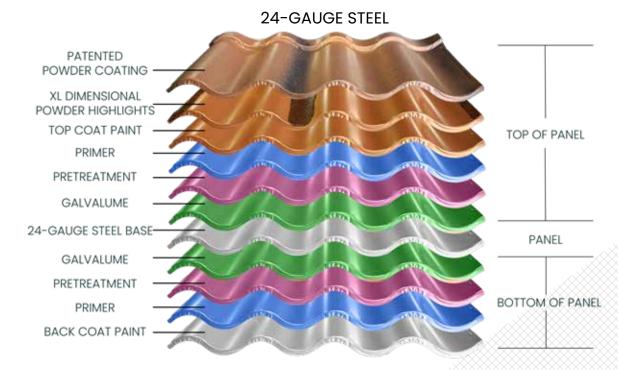

### METAL TILE SERIES COMPOSITION

When evaluating a metal roofing product, the finish on the panel is of key importance for long-term longevity. Modern Metal Roofing utilizes premium, pre-painted American steel and aluminum, before adding our patented dimensional highlights and powder coating. The Metal Tile and Metal Shake Series panels come in both 24-gauge steel and .032 aluminum, with the protective layers shown in these diagrams.

## METAL SHAKE SERIES COMPOSITION