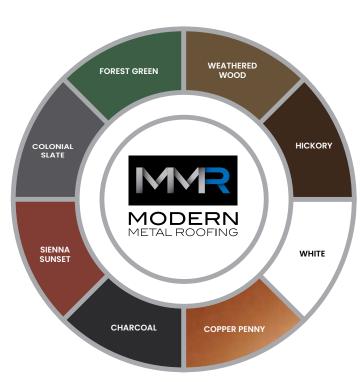

### OUR STANDARD COLORS

Modern Metal Roofing offers two finish options, smooth metal and powder coated. Our smooth metal panels are offered in eight standard colors, with a premium Kynar paint finish that won't fade or delaminate. These colors are available in both steel and aluminum.

Our standard smooth colors are:

- Charcoal
- Colonial Slate
- Copper Penny
- Forest Green
- Hickory
- Sienna Sunset
- Weathered Wood
- White

MMR offers a 40 Year Material Warranty on our smooth panel roofing systems.

### **OUR EXCLUSIVE POWDER COATED COLORS**

Modern Metal Roofing utilizes a patented powder coating process to enhance the strength of the metal finish (more on powder coating on the next page). By applying various shades of powder to our standard metal options, we can offer twelve powder coated colors. In addition, we add dark highlights to the panels to give them a sense of dimensionality. MMR offers a 50 Year Material Warranty on powder coated systems.