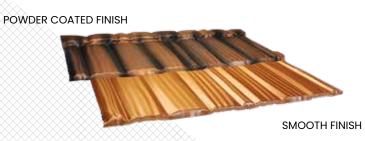

### THE METAL TILE SERIES

#### **OLD WORLD BEAUTY, NEW AGE MATERIALS**

The Metal TILE Series provides the old-world aesthetic value of natural clay tile, at a fraction of the weight and cost. These distinctive 24-gauge steel metal panels offer a unique and beautiful roofing option, while providing the same long-term roofing performance and durability as traditional clay tile roofing. The Metal Tile Series is also available in .032 aluminum, for coastal installations near saltwater.

24-Gauge Steel or .032 Aluminum

Dimensions: 43 1/2" length x 16 3/4" wide

Rib Height: 2 1/8"

Yield Strength: 40 KSI Minimum

Attachment: On 2" Battens

Wind Uplift Rating: 292 M.P.H.

METAL TILE SERIES - 24 GAUGE STEEL
WEATHERED WOOD XL FINISH
(AVAILABLE IN .032 ALUMINUM AS WELL)