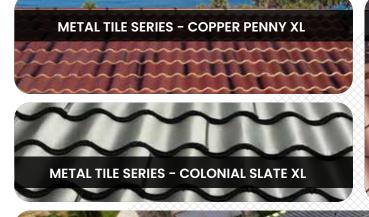

### THE METAL TILE SERIES

#### **OLD WORLD BEAUTY, NEW AGE MATERIALS**

The Metal TILE Series provides the old-world aesthetic value of natural clay tile, at a fraction of the weight and cost. These distinctive 24-gauge steel metal panels offer a unique and beautiful roofing option, while providing the same long-term roofing performance and durability as traditional clay tile roofing. The Metal Tile Series is also available in .032 aluminum, for coastal installations near saltwater.

24-Gauge Steel or .032 Aluminum

Dimensions: 43 1/2" length x 16 3/4" wide

Rib Height: 2 1/8"

Yield Strength: 40 KSI Minimum

Attachment: On 2" Battens

Wind Uplift Rating: 292 M.P.H.

METAL TILE SERIES - 24 GAUGE STEEL
WEATHERED WOOD XL FINISH
(AVAILABLE IN .032 ALUMINUM AS WELL)