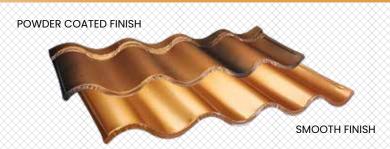

### THE METAL SHAKE SERIES

#### **MODERN & ELEGANT METAL ROOFING**

The Metal SHAKE Series offers a modern take on a classic roofing style, the cedar wood shake roof. Constructed of high quality, durable steel, the Shake series offers the distinctive dimensional wood shake look, without the pest control, fungus, and wood rot issues that affect traditional cedar shake roofing. The Metal Shake Series is also available in .032 aluminum, for coastal installations near saltwater.

24-Gauge Steel or .032 Aluminum

Dimensions: 45 3/4" length x 17 1/4" wide

Rib Height: 2 1/8"

Yield Strength: 40 KSI Minimum

Attachment: On 2" Battens

Wind Uplift Rating: 292 M.P.H.

METAL SHAKE SERIES - 24 GAUGE STEEL HICKORY HD FINISH (AVAILABLE IN .032 ALUMINUM AS WELL)