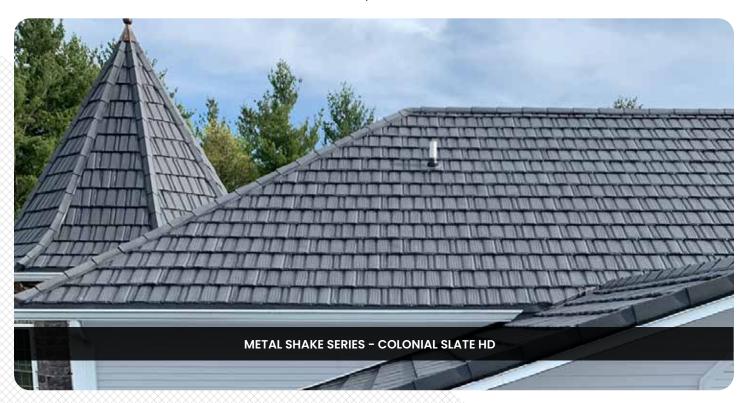

### THE METAL SHAKE SERIES

#### **MODERN & ELEGANT METAL ROOFING**

The Metal SHAKE Series offers a modern take on a classic roofing style, the cedar wood shake roof. Constructed of high quality, durable steel, the Shake series offers the distinctive dimensional wood shake look, without the pest control, fungus, and wood rot issues that affect traditional cedar shake roofing. The Metal Shake Series is also available in .032 aluminum, for coastal installations near saltwater.

THE METAL SHAKE SERIES