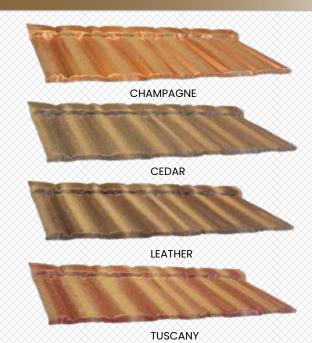

### **OUR EXCLUSIVE POWDER COATED COLORS**

Modern Metal Roofing utilizes a patented powder coating process to enhance the strength of the metal finish (more on powder coating on the next page). By applying various shades of powder to our standard metal options, we can offer twelve powder coated colors. In addition, we add dark highlights to the panels to give them a sense of dimensionality. MMR offers a 50 Year Material Warranty on powder coated systems.

### **POWDER COAT ONLY COLORS**

**OUR STANDARD COLORS** 