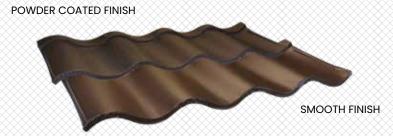

### THE METAL SHAKE SERIES

#### **MODERN & ELEGANT METAL ROOFING**

The Metal SHAKE Series offers a modern take on a classic roofing style, the cedar wood shake roof. Constructed of high quality, durable steel, the Shake series offers the distinctive dimensional wood shake look, without the pest control, fungus, and wood rot issues that affect traditional cedar shake roofing. The Metal Shake Series is also available in .032 aluminum, for coastal installations near saltwater.

24-Gauge Steel or .032 Aluminum

Dimensions: 45 3/4" length x 17 1/4" wide

Rib Height: 2 1/8"

Yield Strength: 40 KSI Minimum

Attachment: On 2" Battens

Wind Uplift Rating: 292 M.P.H.

METAL SHAKE SERIES - 24 GAUGE STEEL HICKORY HD FINISH (AVAILABLE IN .032 ALUMINUM AS WELL)