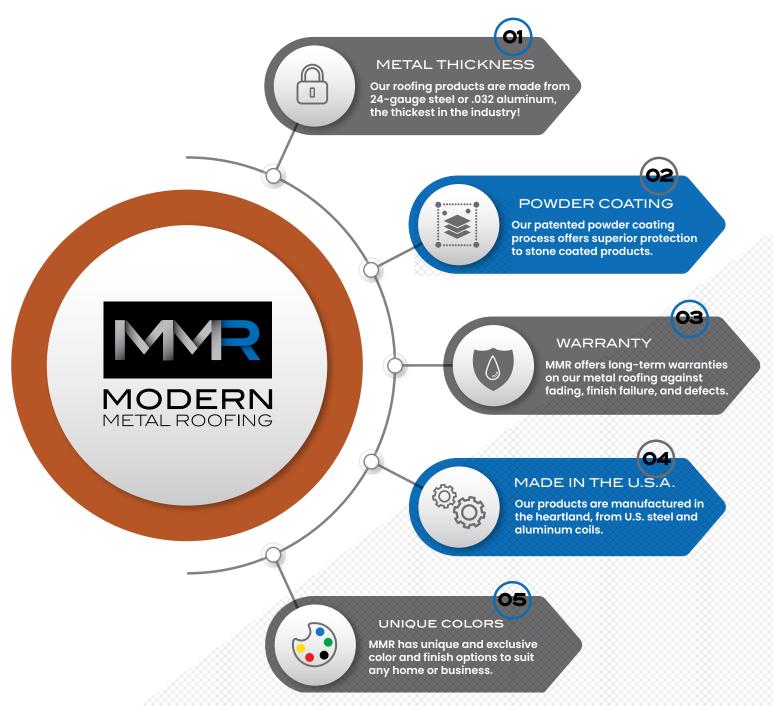

The benefits above are just a few of the advantages a premium metal roof from Modern Metal Roofing provides for both home/business owners and professional contractors. These include:

### **FOR HOME & BUSINESS OWNERS:**

- Energy Savings metal reflects 90% more of the sun's radiation than asphalt shingles
- Insurance Discounts Class 4 rated against wind and hail, eligible for discounts with many carriers
- Increased Home Value homeowners typically recoup 50-75% of a metal roofs' cost\*
- A Unique and Stylish Roof our roofs will set your home apart, while providing decades of performance!

#### FOR ROOFING PROFESSIONALS:

- Exclusive Products offer clients in your area a unique and exclusive choice in metal roofing
- Fast, Easy Ordering MMR offers short lead times, with easy ordering with our "turnkey" solutions
- Aluminum Options the perfect solution for coastal installations near saltwater
- Marketing Support MMR provides co-branded brochures, videos, and qualified leads in your area