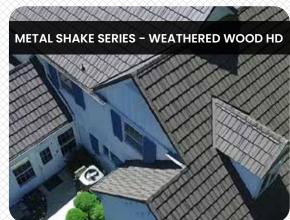

### THE METAL SHAKE SERIES

#### **MODERN & ELEGANT METAL ROOFING**

The Metal SHAKE Series offers a modern take on a classic roofing style, the cedar wood shake roof. Constructed of high quality, durable steel, the Shake series offers the distinctive dimensional wood shake look, without the pest control, fungus, and wood rot issues that affect traditional cedar shake roofing. The Metal Shake Series is also available in .032 aluminum, for coastal installations near saltwater.

24-Gauge Steel or .032 Aluminum

Dimensions: 45 3/4" length x 17 1/4" wide

Rib Height: 2 1/8"

Yield Strength: 40 KSI Minimum

Attachment: On 2" Battens

Wind Uplift Rating: 292 M.P.H.

METAL SHAKE SERIES - 24 GAUGE STEEL HICKORY HD FINISH (AVAILABLE IN .032 ALUMINUM AS WELL)