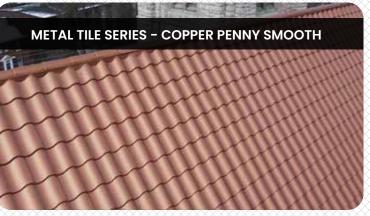

### THE METAL TILE SERIES

#### **OLD WORLD BEAUTY, NEW AGE MATERIALS**

The Metal TILE Series provides the old-world aesthetic value of natural clay tile, at a fraction of the weight and cost. These distinctive 24-gauge steel metal panels offer a unique and beautiful roofing option, while providing the same long-term roofing performance and durability as traditional clay tile roofing. The Metal Tile Series is also available in .032 aluminum, for coastal installations near saltwater.

24-Gauge Steel or .032 Aluminum

Dimensions: 43 1/2" length x 16 3/4" wide

Rib Height: 2 1/8"

Yield Strength: 40 KSI Minimum

Attachment: On 2" Battens

Wind Uplift Rating: 292 M.P.H.

METAL TILE SERIES - 24 GAUGE STEEL
WEATHERED WOOD XL FINISH
(AVAILABLE IN .032 ALUMINUM AS WELL)