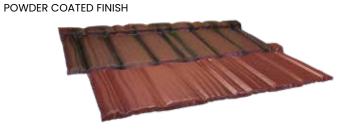

### THE METAL TILE SERIES

#### **OLD WORLD BEAUTY, NEW AGE MATERIALS**

The Metal TILE Series provides the old-world aesthetic value of natural clay tile, at a fraction of the weight and cost. These distinctive 24-gauge steel metal panels offer a unique and beautiful roofing option, while providing the same long-term roofing performance and durability as traditional clay tile roofing. The Metal Tile Series is also available in .032 aluminum, for coastal installations near saltwater.

24-Gauge Steel or .032 Aluminum

Dimensions: 43 1/2" length x 16 3/4" wide

Rib Height: 2 1/8"

Yield Strength: 40 KSI Minimum

Attachment: On 2" Battens

Wind Uplift Rating: 292 M.P.H.

METAL TILE SERIES - 24 GAUGE STEEL
WEATHERED WOOD XL FINISH
(AVAILABLE IN .032 ALUMINUM AS WELL)