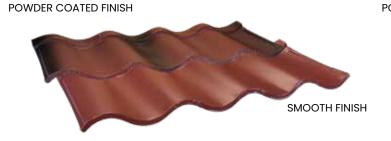

### OUR STANDARD COLORS

Modern Metal Roofing offers two finish options, smooth metal and powder coated. Our smooth metal panels are offered in eight standard colors, with a premium Kynar paint finish that won't fade or delaminate. These colors are available in both steel and aluminum.

Our standard smooth colors are:

- Charcoal
- Colonial Slate
- Copper Penny
- Forest Green
- Hickory
- Sienna Sunset
- Weathered Wood
- White

MMR offers a 40 Year Material Warranty on our smooth panel roofing systems.

### **OUR EXCLUSIVE POWDER COATED COLORS**

Modern Metal Roofing utilizes a patented powder coating process to enhance the strength of the metal finish (more on powder coating on the next page). By applying various shades of powder to our standard metal options, we can offer twelve powder coated colors. In addition, we add dark highlights to the panels to give them a sense of dimensionality. MMR offers a 50 Year Material Warranty on powder coated systems.