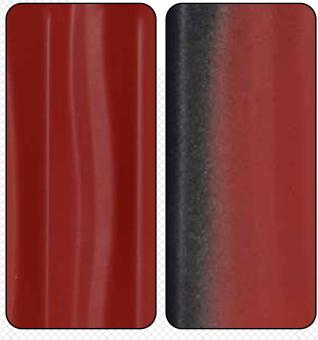

### **UNIQUE & EXCLUSIVE COLOR OPTIONS**

While metal roofing is designed for long-term waterproofing protection for a home or business, it often has a reputation for being "barn-like" or boring in appearance. Modern Metal Roofing offers consumers an extremely durable roof with a 50+ year service life, which will transform the look of any building. One of the ways we accomplish this is by creating unique colors, using our powder coating process.

By applying diverse shades of a specialized powder to the panels, MMR creates a dimensional effect to our roofing that is unique and exclusive. In addition, by applying various colors of powder to our pre-painted Kynar metal, MMR can produce a wide variety of options that can accentuate the beauty of any home or business!