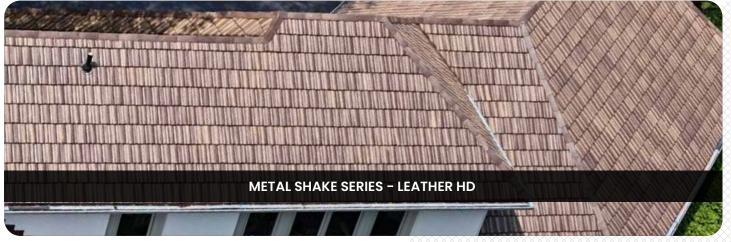

### THE METAL TILE SERIES

#### **OLD WORLD BEAUTY, NEW AGE MATERIALS**

The Metal TILE Series provides the old-world aesthetic value of natural clay tile, at a fraction of the weight and cost. These distinctive 24-gauge steel metal panels offer a unique and beautiful roofing option, while providing the same long-term roofing performance and durability as traditional clay tile roofing. The Metal Tile Series is also available in .032 aluminum, for coastal installations near saltwater.

### THE PERFECT REPLACEMENT FOR CLAY AND CONCRETE TILE

If you are looking to maintain the classic look of a Spanish tile roof, but are tired of the continued maintenance, storm damage, and cleaning required, the Metal Tile Series is a perfect replacement! The Metal Tile panels are lighter than traditional tile, won't allow algae growth, have a higher wind uplift rating, and requires virtually no maintenance during its decades of service life.

THE METAL TILE SERIES