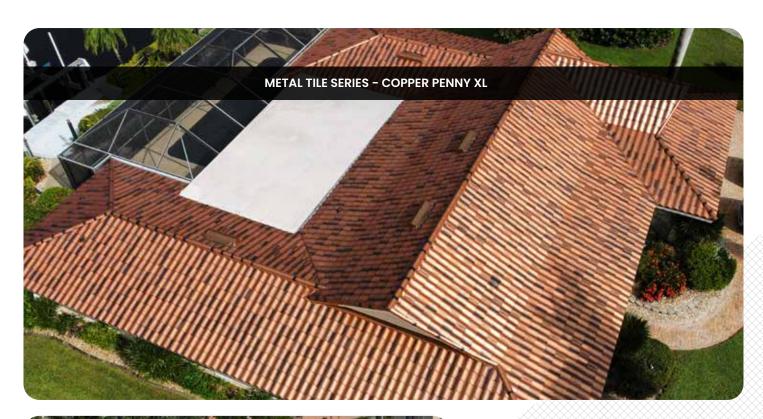

### THE METAL TILE SERIES

#### **OLD WORLD BEAUTY, NEW AGE MATERIALS**

The Metal TILE Series provides the old-world aesthetic value of natural clay tile, at a fraction of the weight and cost. These distinctive 24-gauge steel metal panels offer a unique and beautiful roofing option, while providing the same long-term roofing performance and durability as traditional clay tile roofing. The Metal Tile Series is also available in .032 aluminum, for coastal installations near saltwater.

### THE PERFECT REPLACEMENT FOR CLAY AND CONCRETE TILE

If you are looking to maintain the classic look of a Spanish tile roof, but are tired of the continued maintenance, storm damage, and cleaning required, the Metal Tile Series is a perfect replacement! The Metal Tile panels are lighter than traditional tile, won't allow algae growth, have a higher wind uplift rating, and requires virtually no maintenance during its decades of service life.