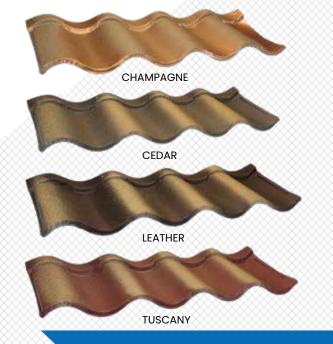

### **OUR EXCLUSIVE POWDER COATED COLORS**

Modern Metal Roofing utilizes a patented powder coating process to enhance the strength of the metal finish (more on powder coating on the next page). By applying various shades of powder to our standard metal options, we can offer twelve powder coated colors. In addition, we add dark highlights to the panels to give them a sense of dimensionality. MMR offers a 50 Year Material Warranty on powder coated systems.

### **POWDER COAT ONLY COLORS**

**OUR STANDARD COLORS** 