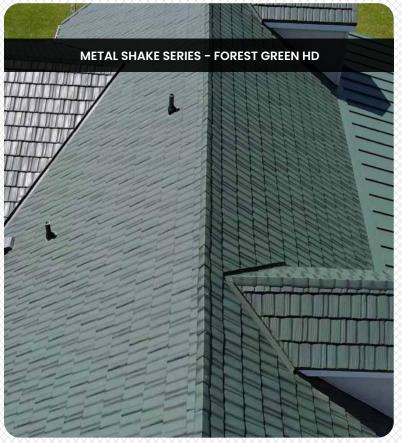

### THE METAL SHAKE SERIES

#### **MODERN & ELEGANT METAL ROOFING**

The Metal SHAKE Series offers a modern take on a classic roofing style, the cedar wood shake roof. Constructed of high quality, durable steel, the Shake series offers the distinctive dimensional wood shake look, without the pest control, fungus, and wood rot issues that affect traditional cedar shake roofing. The Metal Shake Series is also available in .032 aluminum, for coastal installations near saltwater.

THE METAL SHAKE SERIES