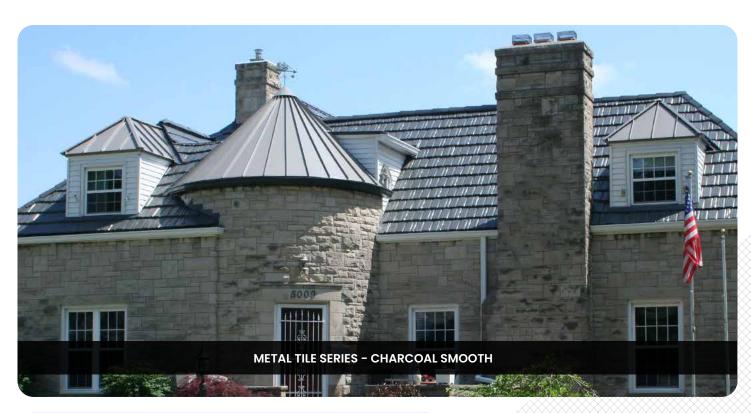

### THE METAL TILE SERIES

#### **OLD WORLD BEAUTY, NEW AGE MATERIALS**

The Metal TILE Series provides the old-world aesthetic value of natural clay tile, at a fraction of the weight and cost. These distinctive 24-gauge steel metal panels offer a unique and beautiful roofing option, while providing the same long-term roofing performance and durability as traditional clay tile roofing. The Metal Tile Series is also available in .032 aluminum, for coastal installations near saltwater.

### THE PERFECT REPLACEMENT FOR CLAY AND CONCRETE TILE

If you are looking to maintain the classic look of a Spanish tile roof, but are tired of the continued maintenance, storm damage, and cleaning required, the Metal Tile Series is a perfect replacement! The Metal Tile panels are lighter than traditional tile, won't allow algae growth, have a higher wind uplift rating, and requires virtually no maintenance during its decades of service life.

THE METAL TILE SERIES