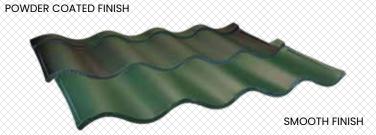

### THE METAL SHAKE SERIES

#### **MODERN & ELEGANT METAL ROOFING**

The Metal SHAKE Series offers a modern take on a classic roofing style, the cedar wood shake roof. Constructed of high quality, durable steel, the Shake series offers the distinctive dimensional wood shake look, without the pest control, fungus, and wood rot issues that affect traditional cedar shake roofing. The Metal Shake Series is also available in .032 aluminum, for coastal installations near saltwater.

24-Gauge Steel or .032 Aluminum

Dimensions: 45 3/4" length x 17 1/4" wide

Rib Height: 2 1/8"

Yield Strength: 40 KSI Minimum

Attachment: On 2" Battens

Wind Uplift Rating: 292 M.P.H.

METAL SHAKE SERIES - 24 GAUGE STEEL HICKORY HD FINISH (AVAILABLE IN .032 ALUMINUM AS WELL)