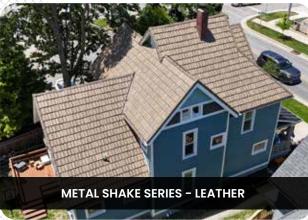

### THE METAL SHAKE SERIES

#### **MODERN & ELEGANT METAL ROOFING**

The Metal SHAKE Series offers a modern take on a classic roofing style, the cedar wood shake roof. Constructed of high quality, durable steel, the Shake series offers the distinctive dimensional wood shake look, without the pest control, fungus, and wood rot issues that affect traditional cedar shake roofing. The Metal Shake Series is also available in .032 aluminum, for coastal installations near saltwater.

THE METAL SHAKE SERIES