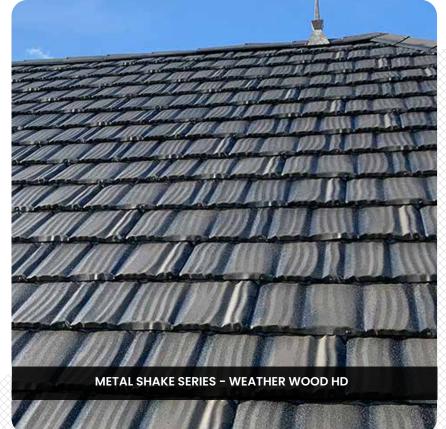

### THE METAL TILE SERIES

#### **OLD WORLD BEAUTY, NEW AGE MATERIALS**

The Metal TILE Series provides the old-world aesthetic value of natural clay tile, at a fraction of the weight and cost. These distinctive 24-gauge steel metal panels offer a unique and beautiful roofing option, while providing the same long-term roofing performance and durability as traditional clay tile roofing. The Metal Tile Series is also available in .032 aluminum, for coastal installations near saltwater.

### THE PERFECT REPLACEMENT FOR CLAY AND CONCRETE TILE

If you are looking to maintain the classic look of a Spanish tile roof, but are tired of the continued maintenance, storm damage, and cleaning required, the Metal Tile Series is a perfect replacement! The Metal Tile panels are lighter than traditional tile, won't allow algae growth, have a higher wind uplift rating, and requires virtually no maintenance during its decades of service life.