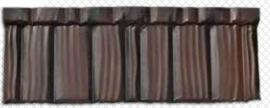

### THE METAL SHAKE SERIES

#### **MODERN & ELEGANT METAL ROOFING**

The Metal SHAKE Series offers a modern take on a classic roofing style, the cedar wood shake roof. Constructed of high quality, durable steel, the Shake series offers the distinctive dimensional wood shake look, without the pest control, fungus, and wood rot issues that affect traditional cedar shake roofing. The Metal Shake Series is also available in .032 aluminum, for coastal installations near saltwater.

24-Gauge Steel or .032 Aluminum

Dimensions: 45 3/4" length x 17 1/4" wide

Rib Height: 2 1/8"

Yield Strength: 40 KSI Minimum

Attachment: On 2" Battens

Wind Uplift Rating: 292 M.P.H.

METAL SHAKE SERIES - 24 GAUGE STEEL HICKORY HD FINISH (AVAILABLE IN .032 ALUMINUM AS WELL)