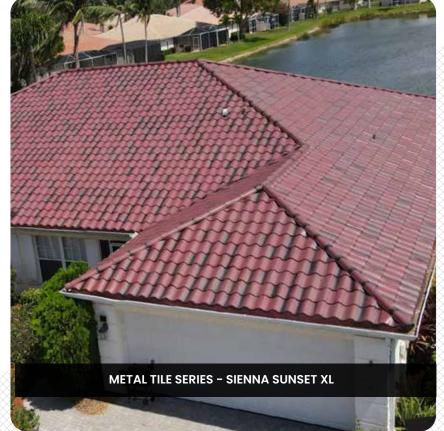

### THE METAL TILE SERIES

#### **OLD WORLD BEAUTY, NEW AGE MATERIALS**

The Metal TILE Series provides the old-world aesthetic value of natural clay tile, at a fraction of the weight and cost. These distinctive 24-gauge steel metal panels offer a unique and beautiful roofing option, while providing the same long-term roofing performance and durability as traditional clay tile roofing. The Metal Tile Series is also available in .032 aluminum, for coastal installations near saltwater.

### THE PERFECT REPLACEMENT FOR CLAY AND CONCRETE TILE

If you are looking to maintain the classic look of a Spanish tile roof, but are tired of the continued maintenance, storm damage, and cleaning required, the Metal Tile Series is a perfect replacement! The Metal Tile panels are lighter than traditional tile, won't allow algae growth, have a higher wind uplift rating, and requires virtually no maintenance during its decades of service life.