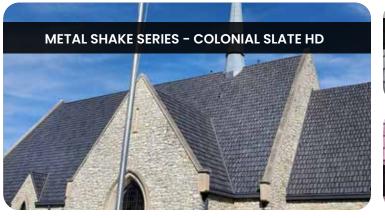

### THE METAL SHAKE SERIES

#### **MODERN & ELEGANT METAL ROOFING**

The Metal SHAKE Series offers a modern take on a classic roofing style, the cedar wood shake roof. Constructed of high quality, durable steel, the Shake series offers the distinctive dimensional wood shake look, without the pest control, fungus, and wood rot issues that affect traditional cedar shake roofing. The Metal Shake Series is also available in .032 aluminum, for coastal installations near saltwater.

### MAKE YOUR HOME OR BUSINESS STAND OUT FROM THE CROWD

While the Metal SHAKE Series offers superior protection against wind, hail, and the elements, you don't have to sacrifice beauty for durability. The dimensional profile of the Metal Shake panels provides a stark contrast to asphalt shingles and other roofing systems. You can dramatically transform your home or business, creating a unique look that will be the envy of your neighbors, while having peace of mind you are protected!

THE METAL SHAKE SERIES