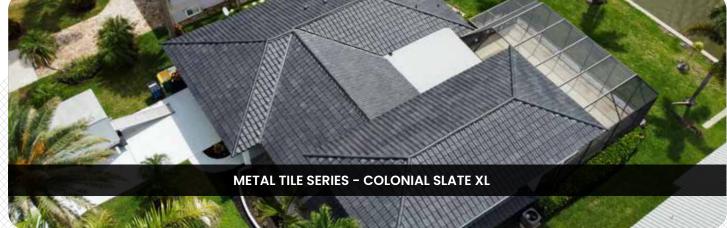

### THE PERFECT REPLACEMENT FOR CLAY AND CONCRETE TILE

If you are looking to maintain the classic look of a Spanish tile roof, but are tired of the continued maintenance, storm damage, and cleaning required, the Metal Tile Series is a perfect replacement! The Metal Tile panels are lighter than traditional tile, won't allow algae growth, have a higher wind uplift rating, and requires virtually no maintenance during its decades of service life.

THE METAL TILE SERIES