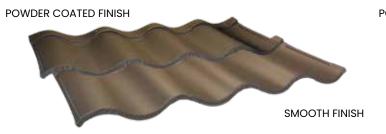

### THE METAL SHAKE SERIES

#### **MODERN & ELEGANT METAL ROOFING**

The Metal SHAKE Series offers a modern take on a classic roofing style, the cedar wood shake roof. Constructed of high quality, durable steel, the Shake series offers the distinctive dimensional wood shake look, without the pest control, fungus, and wood rot issues that affect traditional cedar shake roofing. The Metal Shake Series is also available in .032 aluminum, for coastal installations near saltwater.

24-Gauge Steel or .032 Aluminum

Dimensions: 45 3/4" length x 17 1/4" wide

Rib Height: 2 1/8"

Yield Strength: 40 KSI Minimum

Attachment: On 2" Battens

Wind Uplift Rating: 292 M.P.H.

METAL SHAKE SERIES - 24 GAUGE STEEL HICKORY HD FINISH (AVAILABLE IN .032 ALUMINUM AS WELL)