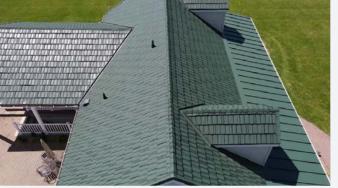

## **MODERN**

& ELEGANT ROOFING

The Shake Panel Series offers a modern take on a classic roofing style, the wood shake roof. Constructed of high quality, durable steel, the Shake Panel series offers a unique, beautiful look, with unmatched durability and performance.

# **METAL SHAKE SERIES**

ROOFING AS BEAUTIFUL AS IT IS DURABLE

The Metal Shake Series is offered in two unique finish styles and eight standard colors (custom colors are available). Each finish option is made of the same high-quality, 24 gauge steel or .032 aluminum at our Midwest manufacturing facility, custom designed for your home!