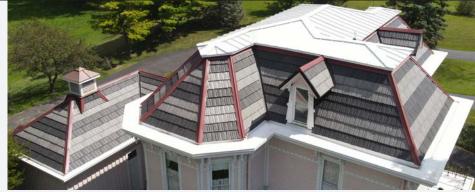

## **METAL SHAKE SERIES**

ROOFING AS BEAUTIFUL AS IT IS DURABLE

MODERN METAL ROOFING

## **MODERN**

& ELEGANT ROOFING

The Shake Panel Series offers a modern take on a classic roofing style, the wood shake roof. Constructed of high quality, durable steel, the Shake Panel series offers a unique, beautiful look, with unmatched durability and performance.

# **METAL SHAKE SERIES**

ROOFING AS BEAUTIFUL AS IT IS DURABLE

The Metal Shake Series is offered in two unique finish styles and eight standard colors (custom colors are available). Each finish option is made of the same high-quality, 24 gauge steel or .032 aluminum at our Midwest manufacturing facility, custom designed for your home!