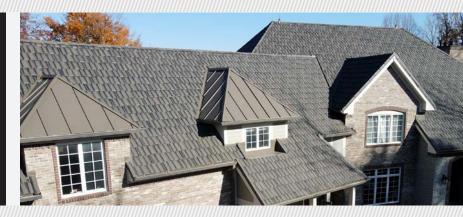

## **MODERN**

& ELEGANT ROOFING

The Shake Panel Series offers a modern take on a classic roofing style, the wood shake roof. Constructed of high quality, durable steel, the Shake Panel series offers a unique, beautiful look, with unmatched durability and performance.

# **METAL SHAKE SERIES**

ROOFING AS BEAUTIFUL AS IT IS DURABLE

The Metal Shake Series is offered in two unique finish styles and eight standard colors (custom colors are available). Each finish option is made of the same high-quality, 24 gauge steel or .032 aluminum at our Midwest manufacturing facility, custom designed for your home!