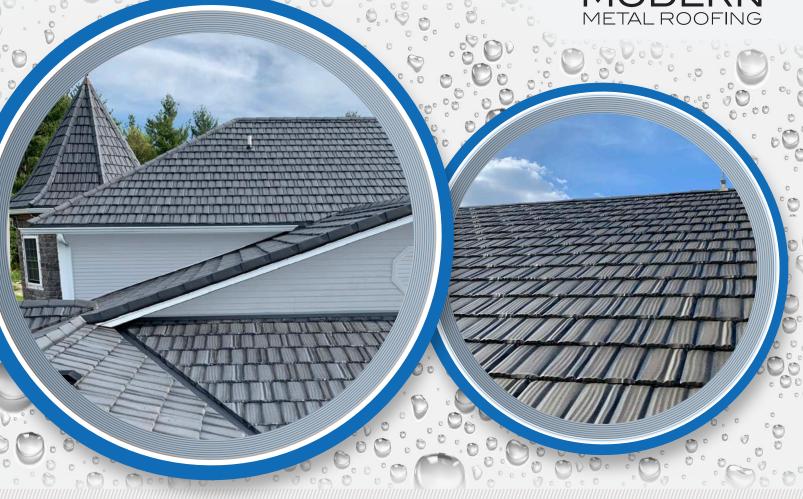

## **METAL SHAKE SERIES**

ROOFING AS BEAUTIFUL AS IT IS DURABLE

MODERN METAL ROOFING

## **MODERN**

& ELEGANT ROOFING

The Shake Panel Series offers a modern take on a classic roofing style, the wood shake roof. Constructed of high quality, durable steel, the Shake Panel series offers a unique, beautiful look, with unmatched durability and performance.

# **METAL SHAKE SERIES**

ROOFING AS BEAUTIFUL AS IT IS DURABLE

The Metal Shake Series is offered in two unique finish styles and eight standard colors (custom colors are available). Each finish option is made of the same high-quality, 24 gauge steel or .032 aluminum at our Midwest manufacturing facility, custom designed for your home!