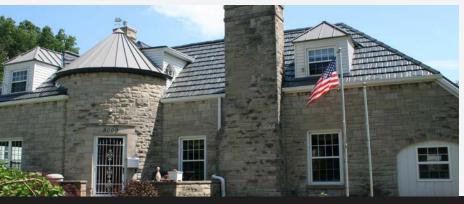

## **MODERN**

& ELEGANT ROOFING

The Shake Panel Series offers a modern take on a classic roofing style, the wood shake roof. Constructed of high quality, durable steel, the Shake Panel series offers a unique, beautiful look, with unmatched durability and performance.

# **METAL SHAKE SERIES**

ROOFING AS BEAUTIFUL AS IT IS DURABLE

The Metal Shake Series is offered in two unique finish styles and eight standard colors (custom colors are available). Each finish option is made of the same high-quality, 24 gauge steel or .032 aluminum at our Midwest manufacturing facility, custom designed for your home!