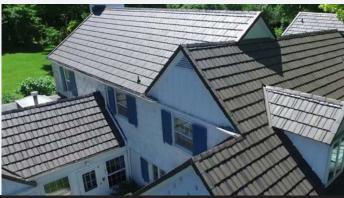

## **MODERN**

& ELEGANT ROOFING

The Shake Panel Series offers a modern take on a classic roofing style, the wood shake roof. Constructed of high quality, durable steel, the Shake Panel series offers a unique, beautiful look, with unmatched durability and performance.

# **METAL SHAKE SERIES**

ROOFING AS BEAUTIFUL AS IT IS DURABLE

The Metal Shake Series is offered in two unique finish styles and eight standard colors (custom colors are available). Each finish option is made of the same high-quality, 24 gauge steel or .032 aluminum at our Midwest manufacturing facility, custom designed for your home!