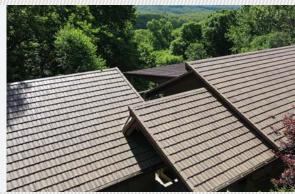

## **MODERN**

& ELEGANT ROOFING

The Shake Panel Series offers a modern take on a classic roofing style, the wood shake roof. Constructed of high quality, durable steel, the Shake Panel series offers a unique, beautiful look, with unmatched durability and performance.

# **METAL SHAKE SERIES**

ROOFING AS BEAUTIFUL AS IT IS DURABLE

The Metal Shake Series is offered in two unique finish styles and eight standard colors (custom colors are available). Each finish option is made of the same high-quality, 24 gauge steel or .032 aluminum at our Midwest manufacturing facility, custom designed for your home!