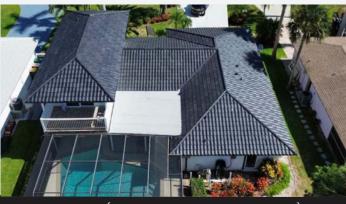

### LOOK IN MODERN METAL

The Metal Tile Panel Series provides the aesthetic value of natural clay tile, at a fraction of the weight and cost. The Metal Tile Panel series offers unique and beautiful roofing options, while providing the same long-term roofing performance as traditional clay tile, without the required regular maintenance.

# METAL TILE SERIES MODERN MATERIALS, CLASSIC STYLE

The Metal Tile Series is offered in two unique finish styles and eight standard colors (custom colors are available). Each finish option is made of the same high-quality, 24-gauge steel or .032 aluminum at our Midwest manufacturing facility. Our patented powder coating option offers superior protection to the finish, the strongest in the industry!