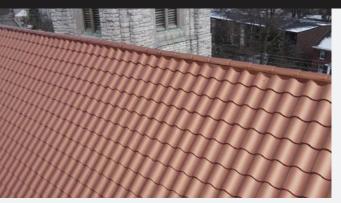

### LOOK IN MODERN METAL

The Metal Tile Panel Series provides the aesthetic value of natural clay tile, at a fraction of the weight and cost. The Metal Tile Panel series offers unique and beautiful roofing options, while providing the same long-term roofing performance as traditional clay tile, without the required regular maintenance.

# METAL TILE SERIES MODERN MATERIALS, CLASSIC STYLE

The Metal Tile Series is offered in two unique finish styles and eight standard colors (custom colors are available). Each finish option is made of the same high-quality, 24-gauge steel or .032 aluminum at our Midwest manufacturing facility. Our patented powder coating option offers superior protection to the finish, the strongest in the industry!