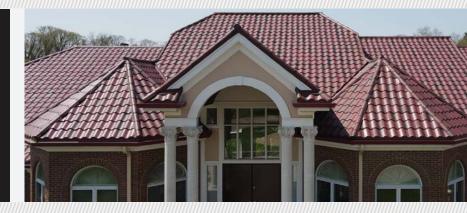

### LOOK IN MODERN METAL

The Metal Tile Panel Series provides the aesthetic value of natural clay tile, at a fraction of the weight and cost. The Metal Tile Panel series offers unique and beautiful roofing options, while providing the same long-term roofing performance as traditional clay tile, without the required regular maintenance.

# METAL TILE SERIES MODERN MATERIALS, CLASSIC STYLE

The Metal Tile Series is offered in two unique finish styles and eight standard colors (custom colors are available). Each finish option is made of the same high-quality, 24-gauge steel or .032 aluminum at our Midwest manufacturing facility. Our patented powder coating option offers superior protection to the finish, the strongest in the industry!