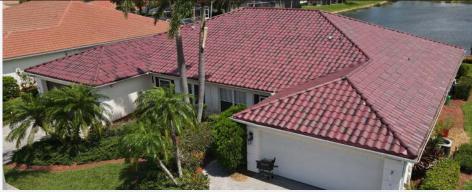

### LOOK IN MODERN METAL

The Metal Tile Panel Series provides the aesthetic value of natural clay tile, at a fraction of the weight and cost. The Metal Tile Panel series offers unique and beautiful roofing options, while providing the same long-term roofing performance as traditional clay tile, without the required regular maintenance.

# METAL TILE SERIES MODERN MATERIALS, CLASSIC STYLE

The Metal Tile Series is offered in two unique finish styles and eight standard colors (custom colors are available). Each finish option is made of the same high-quality, 24-gauge steel or .032 aluminum at our Midwest manufacturing facility. Our patented powder coating option offers superior protection to the finish, the strongest in the industry!