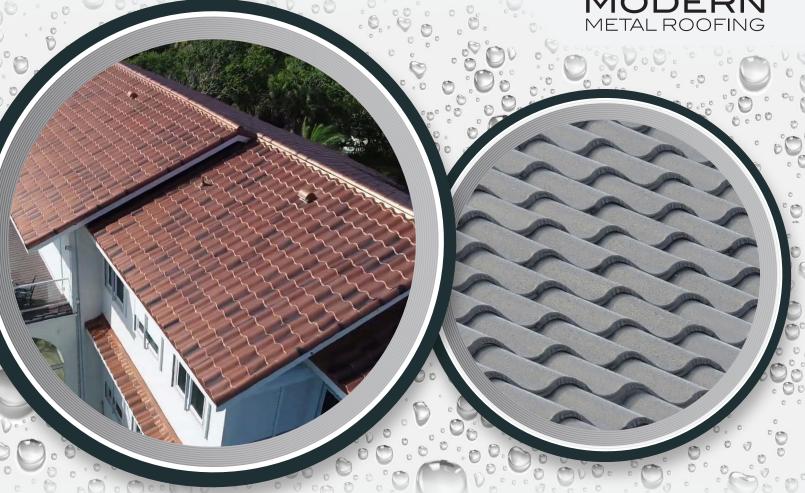

### LOOK IN MODERN METAL

The Metal Tile Panel Series provides the aesthetic value of natural clay tile, at a fraction of the weight and cost. The Metal Tile Panel series offers unique and beautiful roofing options, while providing the same long-term roofing performance as traditional clay tile, without the required regular maintenance.

# METAL TILE SERIES MODERN MATERIALS, CLASSIC STYLE

The Metal Tile Series is offered in two unique finish styles and eight standard colors (custom colors are available). Each finish option is made of the same high-quality, 24-gauge steel or .032 aluminum at our Midwest manufacturing facility. Our patented powder coating option offers superior protection to the finish, the strongest in the industry!